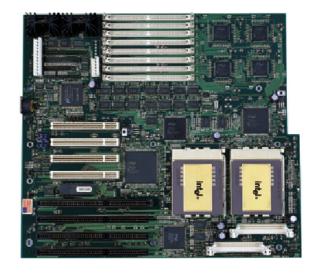

#### **DIMENSIONS**

• Full AT size 13.8" x 12"

[P6DOF] Click here to see a picture of the board

[HOME] Back to Home Page

[PRODUCT] Back to Product Information Page

Last modified by A.K.T. on 3/22/96 © 1996 SUPERMICRO COMPUTER, INC.