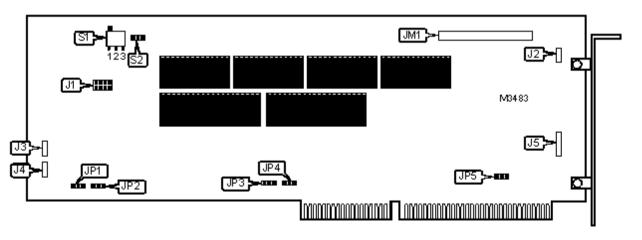

Maximum Video Memory None

Cache None

**BIOS** Unidentified

**Dimensions** Unidentified

I/O Options Expansion slot

NPU Options 80287 (exact location unidentified)

| Purpose          | Location | Purpose                      | Location |
|------------------|----------|------------------------------|----------|
| External battery | J2       | Auxiliary keyboard connector | J5       |
| Keylock          | J3       | Expansion slot               | JM1      |
| Volume control   | J4       |                              |          |

## USER CONFIGURABLE SETTINGS

|   | Function                             | Label | Position                 |
|---|--------------------------------------|-------|--------------------------|
| » | BIOS type select 32KB                | J1    | Pins 3 & 6, 4 & 5 closed |
|   | BIOS type select 16KB                | J1    | Pins 1 & 8, 2 & 7 closed |
| » | Wait state select 1 wait state       | JP1   | Pins 1 & 2 closed        |
|   | Wait state select 0 wait states      | JP1   | Pins 2 & 3 closed        |
| » | 10MHz CPU speed enabled              | JP2   | Pins 1 & 2 closed        |
|   | 10MHz CPU speed disabled             | JP2   | Pins 2 & 3 closed        |
| » | Memory expansion card installed      | JP5   | Pins 1 & 2 closed        |
|   | Memory expansion card not installed  | JP5   | Pins 2 & 3 closed        |
|   | Monitor type select graphics display | S1    | Left                     |

|   | Monitor type select alphanumeric display | S1 | Right             |
|---|------------------------------------------|----|-------------------|
| » | Power on speed select 10MHz              | S2 | Pins 1 & 2 closed |
|   | Power on speed select 6MHz               | S2 | Pins 2 & 3 closed |

## DRAM CONFIGURATION

Note: The location of the memory is unidentified. Board accepts 256KB or 512KB memory.

| DRAM JUMPER CONFIGURATION |                   |  |
|---------------------------|-------------------|--|
| Size                      | JP3               |  |
| 256KB                     | Pins 2 & 3 closed |  |
| 512KB                     | Pins 1 & 2 closed |  |

| DRAM JUMPER CONFIGURATION   |                   |  |
|-----------------------------|-------------------|--|
| Setting                     | JP4               |  |
| All onboard memory enabled  | Pins 1 & 2 closed |  |
| All onboard memory disabled | Pins 2 & 3 closed |  |