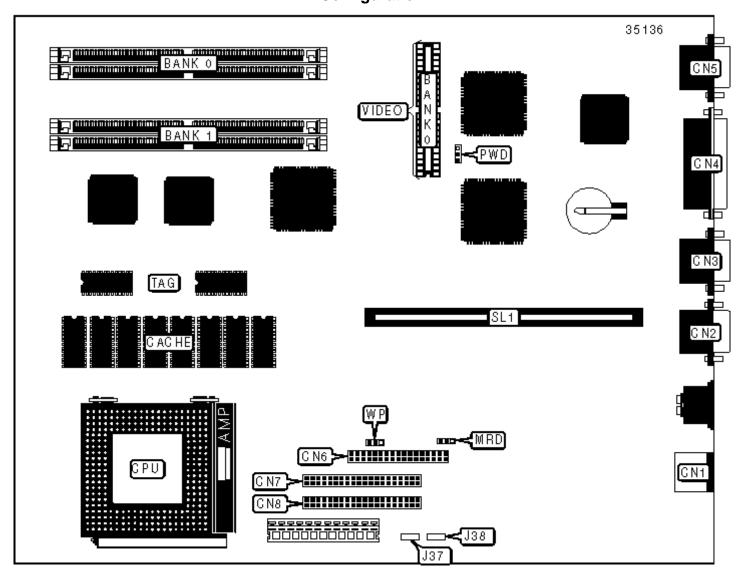

## Configuration

| CONNECTIONS            |          |                                      |          |
|------------------------|----------|--------------------------------------|----------|
| Purpose                | Location | Purpose                              | Location |
| PS/2 mouse port        | CN1      | IDE interface                        | CN7      |
| Serial port            | CN2      | IDE interface                        | CN8      |
| Serial port            | СNЗ      | On/off switch connector              | J37      |
| Parallel port          | CN4      | On/off switch power supply connector | J38      |
| VGA port               | CN5      | Riser slot                           | SL1      |
| Floppy drive interface | CN6      |                                      |          |

|          | USER CONFIGURABLE SETTINGS          |       |                   |  |
|----------|-------------------------------------|-------|-------------------|--|
| Function |                                     | Label | Position          |  |
| »        | Modem answers on ring               | MRD   | Pins 2 & 3 closed |  |
|          | Modem does not answer on ring       | MRD   | Pins 1 & 2 closed |  |
|          | Password normal operation           | PWD   | Pins 1 & 2 closed |  |
|          | Password clear                      | PWD   | Pins 2 & 3 closed |  |
| »        | Floppy drive write protect disabled | WP    | Pins 1 & 2 closed |  |
|          | Floppy drive write protect enabled  | WP    | Pins 2 & 3 closed |  |

| DRAM CONFIGURATION |             |             |  |
|--------------------|-------------|-------------|--|
| Size               | Bank 0      | Bank 1      |  |
| 8MB                | (2) 1M x 36 | None        |  |
| 16MB               | (2) 2M × 36 | None        |  |
| 16MB               | (2) 1M x 36 | (2) 1M x 36 |  |
| 24MB               | (2) 2M × 36 | (2) 1M x 36 |  |
| 24MB               | (2) 1M x 36 | (2) 2M × 36 |  |
| 32MB               | (2) 4M x 36 | None        |  |

| 32MB  | (2) 2M x 36 | (2) 2M x 36 |
|-------|-------------|-------------|
| 40MB  | (2) 4M x 36 | (2) 1M x 36 |
| 48MB  | (2) 4M x 36 | (2) 2M x 36 |
| 64MB  | (2) 8M x 36 | None        |
| 64MB  | (2) 4M x 36 | (2) 4M x 36 |
| 72MB  | (2) 8M x 36 | (2) 1M x 36 |
| 80MB  | (2) 8M x 36 | (2) 2M x 36 |
| 96MB  | (2) 8M x 36 | (2) 4M x 36 |
| 128MB | (2) 8M x 36 | (2) 8M x 36 |

## **CACHE CONFIGURATION**

Note: 256KB cache is factory installed and is not configurable.

| VIDEO MEMORY CONFIGURATION                                                           |               |  |
|--------------------------------------------------------------------------------------|---------------|--|
| Size                                                                                 | Bank 0        |  |
| 1MB                                                                                  | (2) 256K x 16 |  |
| Note: The maximum memory size is unidentified. This configuration is for an upgrade. |               |  |