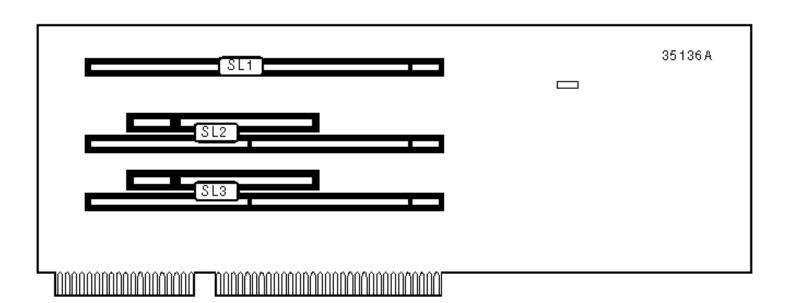

| CONNECTIONS         |          |                     |          |
|---------------------|----------|---------------------|----------|
| Purpose             | Location | Purpose             | Location |
| ISA slot            | SL1      | Shared PCI/ISA slot | SL3      |
| Shared PCI/ISA slot | SL2      |                     |          |