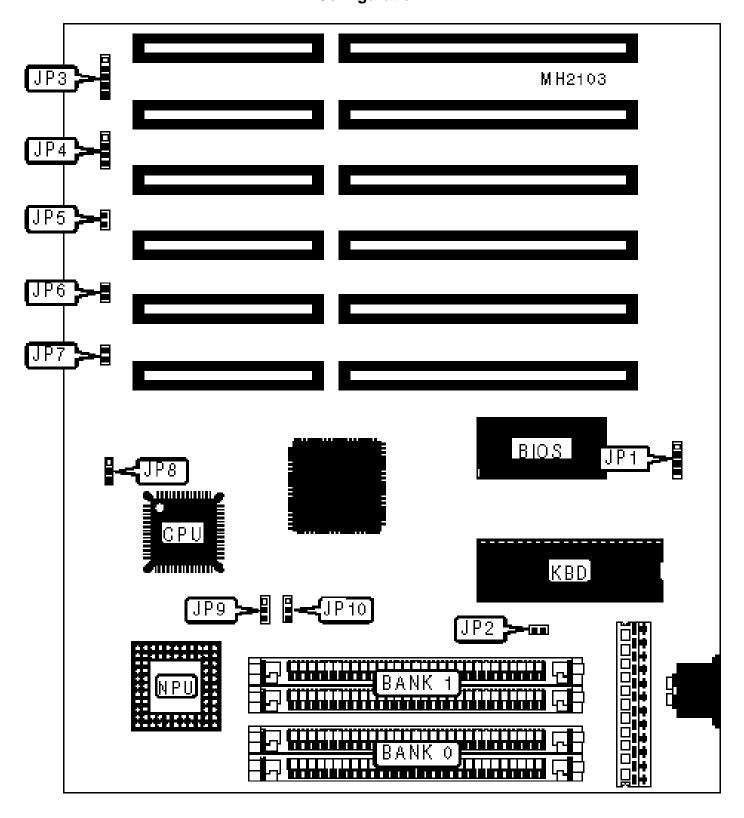

## Configuration

| CONNECTIONS         |          |              |          |
|---------------------|----------|--------------|----------|
| Purpose             | Location | Purpose      | Location |
| External battery    | JP1      | Turbo LED    | JP5      |
| Power LED & keylock | JP3      | Turbo switch | JP6      |
| Speaker             | JP4      | Reset switch | JP7      |

| USER CONFIGURABLE SETTINGS |                                |        |          |  |
|----------------------------|--------------------------------|--------|----------|--|
| Function                   |                                | Jumper | Position |  |
| »                          | Monitor type select color      | JP2    | Closed   |  |
|                            | Monitor type select monochrome | JP2    | Open     |  |

| DRAM CONFIGURATION |              |              |  |
|--------------------|--------------|--------------|--|
| Size               | Bank 0       | Bank 1       |  |
| 512KB              | (2) 256K x 9 | NONE         |  |
| 1MB                | (2) 256K x 9 | (2) 256K x 9 |  |
| 1MB                | (2) 512K x 9 | NONE         |  |
| 2MB                | (2) 512K x 9 | (2) 512K x 9 |  |
| 2MB                | (2) 1M x 9   | NONE         |  |
| 4MB                | (2) 1M x 9   | (2) 1M x 9   |  |
| 8MB                | (2) 4M x 9   | NONE         |  |
| 16MB               | (2) 4M x 9   | (2) 4M x 9   |  |

| CPU CLOCK CONFIGURATION |                   |                   |                   |  |
|-------------------------|-------------------|-------------------|-------------------|--|
| Clock                   | JP8               | JP9               | JP10              |  |
| 16MHz                   | pins 2 & 3 closed | pins 1 & 2 closed | pins 1 & 2 closed |  |
| 20MHz                   | pins 2 & 3 closed | N/A               | N/A               |  |

| 25MHZ | pins 2 & 3 closed | pins 1 & 2 closed | pins 2 & 3 closed |
|-------|-------------------|-------------------|-------------------|
| 33MHz | pins 2 & 3 closed | pins 2 & 3 closed | pins 1 & 2 closed |
| 40MHz | pins 1 & 2 closed | pins 2 & 3 closed | pins 2 & 3 closed |