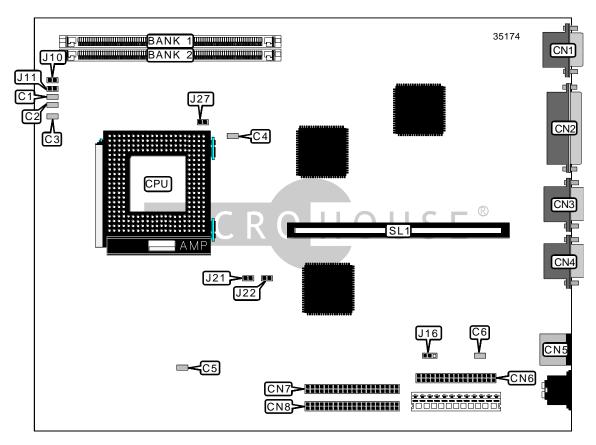

# DIGITAL EQUIPMENT CORPORATION STARION 4001, 5001, 6001, 7001, 8001, 9001

... continued from previous page

| CONNECTIONS                                                                                   |          |                        |          |  |  |  |
|-----------------------------------------------------------------------------------------------|----------|------------------------|----------|--|--|--|
| Purpose                                                                                       | Location | Purpose                | Location |  |  |  |
| VGA port                                                                                      | CN1      | Floppy drive interface | CN6      |  |  |  |
| Parallel port                                                                                 | CN2      | IDE interface 2        | CN7      |  |  |  |
| Serial port                                                                                   | CN3      | IDE interface 1        | CN8      |  |  |  |
| Serial port                                                                                   | CN4      | Riser slot             | SL1      |  |  |  |
| PS/2 mouse port                                                                               | CN5      |                        |          |  |  |  |
| Note: VGA & serial ports are shown for location purposes only. The location may not be exact. |          |                        |          |  |  |  |

| USER CONFIGURABLE SETTINGS          |       |                   |  |  |
|-------------------------------------|-------|-------------------|--|--|
| Function                            | Label | Position          |  |  |
| í Factory configured - do not alter | C1    | Unidentified      |  |  |
| í Factory configured - do not alter | C2    | Unidentified      |  |  |
| í Factory configured - do not alter | C3    | Unidentified      |  |  |
| í Factory configured - do not alter | C4    | Unidentified      |  |  |
| í Factory configured - do not alter | C5    | Unidentified      |  |  |
| í Factory configured - do not alter | C6    | Unidentified      |  |  |
| í Recovery mode normal operation    | J10   | Open              |  |  |
| Recovery mode enabled               | J10   | Closed            |  |  |
| í Password normal operation         | J11   | Open              |  |  |
| Password memory clear               | J11   | Closed            |  |  |
| í CMOS memory normal operation      | J16   | Pins 1 & 2 closed |  |  |
| CMOS memory clear                   | J16   | Pins 2 & 3 closed |  |  |
| CPU frequency select 3/2            | J27   | Open              |  |  |
| CPU frequency select 2/1            | J27   | Closed            |  |  |