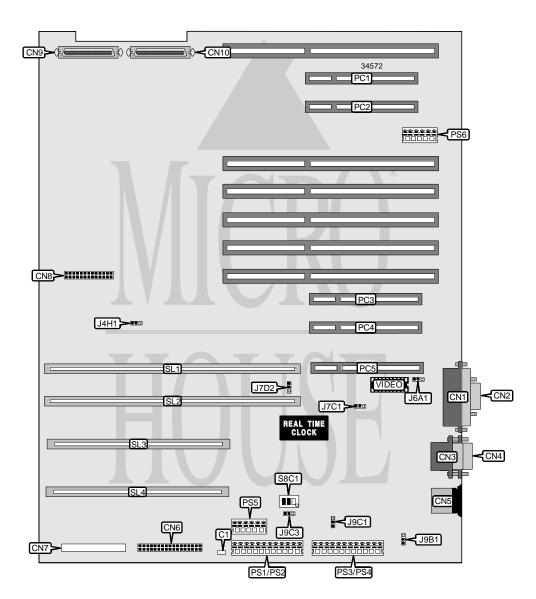

# DIGITAL EQUIPMENT CORPORATION PRIORIS ZX 5000MP

. . . continued from previous page

| CONNECTIONS                       |          |                           |           |  |
|-----------------------------------|----------|---------------------------|-----------|--|
| Purpose                           | Location | Purpose                   | Location  |  |
| Power supply enable connector     | C1       | Ultra Wide SCSI interface | CN10      |  |
| Parallel port                     | CN1      | 32-bit PCI slots          | PC1 – PC5 |  |
| VGA port                          | CN2      | 6-pin power connector     | PS1/PS2   |  |
| Serial port 1                     | CN3      | 12-pin power connector    | PS3/PS4   |  |
| Serial port 2                     | CN4      | 3.3v power connector      | PS5       |  |
| PS/2 mouse port                   | CN5      | 3.3v power connector      | PS6       |  |
| Floppy drive interface            | CN6      | CPU card slot 1           | SL1       |  |
| Power fan/control board connector | CN7      | CPU card slot 2           | SL2       |  |
| VGA feature connector             | CN8      | Memory slot 2             | SL3       |  |
| Ultra Wide SCSI interface         | CN9      | Memory slot 1             | SL4       |  |

| USER CONFIGURABLE SETTINGS        |        |                   |  |  |
|-----------------------------------|--------|-------------------|--|--|
| Function                          | Label  | Position          |  |  |
| í Test development enabled        | J4H1   | Pins 1 & 2 closed |  |  |
| Test development disabled         | J4H1   | Pins 2 & 3 closed |  |  |
| í Video sleep register select 3C3 | J6A1   | Pins 2 & 3 closed |  |  |
| Video sleep register select 46E8  | J6A1   | Pins 1 & 2 closed |  |  |
| í Program boot block disabled     | J7C1   | Pins 1 & 2 closed |  |  |
| Program boot block enabled        | J7C1   | Pins 2 & 3 closed |  |  |
| í Boot block update disabled      | J7D2   | Pins 2 & 3 closed |  |  |
| Boot block update enabled         | J7D2   | Pins 1 & 2 closed |  |  |
| í Power control enabled           | J9C3   | Pins 1 & 2 closed |  |  |
| Power control disabled            | J9C3   | Pins 2 & 3 closed |  |  |
| í CMOS memory normal operation    | S8C1/1 | Off               |  |  |
| CMOS memory clear                 | S8C1/1 | On                |  |  |
| í Password normal operation       | S8C1/2 | Off               |  |  |
| Password clear                    | S8C1/2 | On                |  |  |
| í Flash BIOS write enabled        | S8C1/3 | On                |  |  |
| Flash BIOS write disabled         | S8C1/3 | Off               |  |  |

#### VIDEO MEMORY CONFIGURATION

Note: The video memory configuration is unidentified.

| FLOPPY DRIVE SELECTION |                   |                   |  |  |
|------------------------|-------------------|-------------------|--|--|
| Setting                | J9B1              | J9C1              |  |  |
| í 1.44MB               | Pins 1 & 2 closed | Pins 1 & 2 closed |  |  |
| 2.88MB                 | Pins 2 & 3 closed | Pins 2 & 3 closed |  |  |