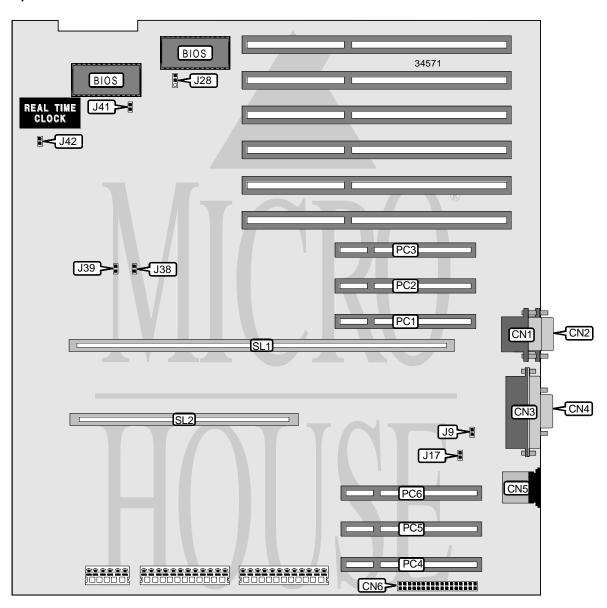

## DIGITAL EQUIPMENT CORPORATION PRIORIS HX

. . . continued from previous page

| CONNECTIONS     |          |                        |           |  |
|-----------------|----------|------------------------|-----------|--|
| Purpose         | Location | Purpose                | Location  |  |
| Serial port     | CN1      | Floppy drive interface | CN6       |  |
| Serial port     | CN2      | 32-bit PCI slots       | PC1 - PC6 |  |
| Parallel port   | CN3      | CPU card slot          | SL1       |  |
| VGA port        | CN4      | Memory card slot       | SL2       |  |
| PS/2 mouse port | CN5      |                        |           |  |

| USER CONFIGURABLE SETTINGS                       |       |                   |  |
|--------------------------------------------------|-------|-------------------|--|
| Function                                         | Label | Position          |  |
| í VGA IRQ disabled                               | J9    | Open              |  |
| VGA IRQ enabled                                  | J9    | Closed            |  |
| í On board video enabled                         | J17   | Closed            |  |
| On board video disabled                          | J17   | Open              |  |
| í Boot block update enabled                      | J28   | Pins 1 & 2 closed |  |
| Boot block update disabled                       | J28   | Pins 2 & 3 closed |  |
| í Password normal operation                      | J38   | Open              |  |
| Password clear                                   | J38   | Closed            |  |
| í Flash BIOS normal operation                    | J39   | Open              |  |
| Flash BIOS recovery mode                         | J39   | Closed            |  |
| í BIOS upgrade enabled                           | J41   | Closed            |  |
| BIOS upgrade disabled                            | J41   | Open              |  |
| í Digital Remote Server Management not installed | J42   | Closed            |  |
| Digital Remote Server Management installed       | J42   | Open              |  |