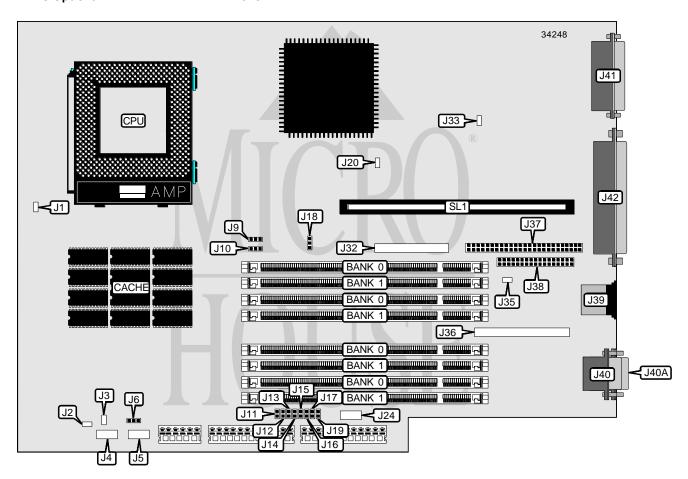

I/O Options Floppy drive interface, SCSI interface, external SCSI connector, parallel port,

PS/2 mouse port, serial ports (2), riser slot, audio card connector, media

adapter unit connector, SROM port

NPU Options None

## DIGITAL EQUIPMENT CORPORATION ALPHASTATION 500

. . . continued from previous page

| CONNECTIONS                  |          |                         |          |  |  |  |  |
|------------------------------|----------|-------------------------|----------|--|--|--|--|
| Purpose                      | Location | Purpose                 | Location |  |  |  |  |
| Chassis fan power            | J1       | Floppy drive interface  | J38      |  |  |  |  |
| Cache fan connector          | J3       | PS/2 mouse port         | J39      |  |  |  |  |
| Diagnostic port              | J4       | Serial port 1           | J40      |  |  |  |  |
| Front panel connector        | J5       | Serial port 2           | J40A     |  |  |  |  |
| SROM port                    | J24      | Parallel port           | J41      |  |  |  |  |
| Media adapter unit connector | J32      | External SCSI connector | J42      |  |  |  |  |
| Audio card connector         | J36      | Riser slot              | SL1      |  |  |  |  |
| SCSI interface               | J37      |                         |          |  |  |  |  |

| USER CONFIGURABLE SETTINGS               |       |                   |  |  |  |  |
|------------------------------------------|-------|-------------------|--|--|--|--|
| Function                                 | Label | Position          |  |  |  |  |
| í Factory configured - do not alter      | J2    | Unidentified      |  |  |  |  |
| í Front panel button set as reset switch | J6    | Pins 1 & 2 closed |  |  |  |  |
| Front panel button set as halt switch    | J6    | Pins 2 & 3 closed |  |  |  |  |
| í Secure console disabled                | J9    | Pins 2 & 3 closed |  |  |  |  |
| Secure console enabled                   | J9    | Pins 1 & 2 closed |  |  |  |  |
| í Primary console enabled                | J10   | Pins 2 & 3 closed |  |  |  |  |
| Alternate console enabled                | J10   | Pins 1 & 2 closed |  |  |  |  |
| í Factory configured - do not alter      | J15   | Unidentified      |  |  |  |  |
| í Factory configured - do not alter      | J16   | Unidentified      |  |  |  |  |
| í Flash BIOS write protect disabled      | J18   | Pins 2 & 3 closed |  |  |  |  |
| Flash BIOS write protect enabled         | J18   | Pins 1 & 2 closed |  |  |  |  |
| í Factory configured - do not alter      | J20   | Unidentified      |  |  |  |  |
| í Factory configured - do not alter      | J33   | Unidentified      |  |  |  |  |
| í Factory configured - do not alter      | J35   | Unidentified      |  |  |  |  |

|       | DIMM CONFIGURATION |             |  |
|-------|--------------------|-------------|--|
| Size  | Bank 0             | Bank 1      |  |
| 32MB  | (4) 1M x 64        | None        |  |
| 64MB  | (4) 2M x 64        | None        |  |
| 128MB | (4) 4M x 64        | None        |  |
| 256MB | (4) 8M x 64        | None        |  |
| 64MB  | (4) 1M x 64        | (4) 1M x 64 |  |
| 96MB  | (4) 2M x 64        | (4) 1M x 64 |  |
| 160MB | (4) 4M x 64        | (4) 1M x 64 |  |
| 288MB | (4) 8M x 64        | (4) 1M x 64 |  |
| 128MB | (4) 2M x 64        | (4) 2M x 64 |  |
| 192MB | (4) 4M x 64        | (4) 2M x 64 |  |
| 320MB | (4) 8M x 64        | (4) 2M x 64 |  |
| 256MB | (4) 4M x 64        | (4) 4M x 64 |  |
| 384MB | (4) 8M x 64        | (4) 4M x 64 |  |
| 512MB | (4) 8M x 64        | (4) 8M x 64 |  |

## CACHE CONFIGURATION

Note: 2MB cache is factory installed and is not configurable.

| SROM SELECTION       |        |        |        |        |        |        |  |  |  |
|----------------------|--------|--------|--------|--------|--------|--------|--|--|--|
| Setting              | J11    | J12    | J13    | J14    | J17    | J19    |  |  |  |
| Power up             | Closed | Open   | Open   | Open   | Open   | Open   |  |  |  |
| Mini console         | Open   | Closed | Open   | Open   | Open   | Open   |  |  |  |
| Floppy loader        | Open   | Open   | Closed | Open   | Open   | Open   |  |  |  |
| Mem test             | Open   | Open   | Open   | Closed | Open   | Open   |  |  |  |
| MCHK mini console    | Open   | Open   | Open   | Open   | Closed | Open   |  |  |  |
| No init mini console | Open   | Open   | Open   | Open   | Open   | Closed |  |  |  |