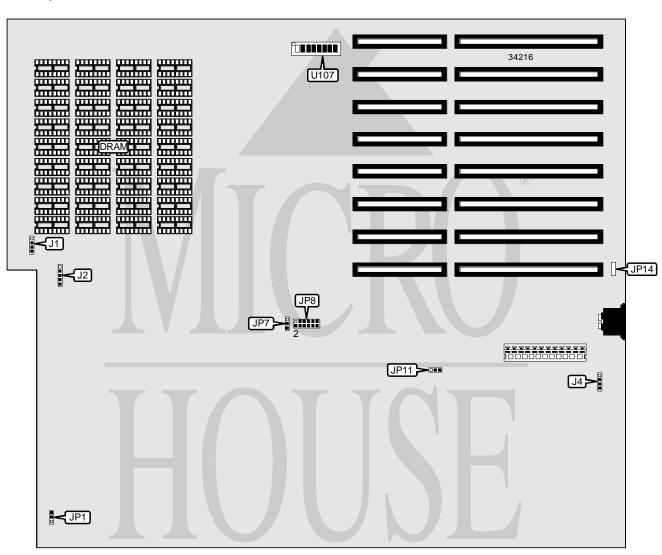

I/O Options None NPU Options 80287

| CONNECTIONS         |          |                  |          |  |
|---------------------|----------|------------------|----------|--|
| Purpose             | Location | Purpose          | Location |  |
| Speaker             | J1       | External battery | J4       |  |
| Power LED & keylock | J2       |                  |          |  |

| USER CONFIGURABLE SETTINGS          |        |              |  |  |
|-------------------------------------|--------|--------------|--|--|
| Function                            | Label  | Position     |  |  |
| í Factory configured - do not alter | JP1    | Unidentified |  |  |
| í Factory configured - do not alter | JP14   | Unidentified |  |  |
| í Factory configured - do not alter | U107/3 | Unidentified |  |  |
| Monitor type select color           | U107/4 | On           |  |  |
| Monitor type select monochrome      | U107/4 | Off          |  |  |

| DRAM CONFIGURATION   |                           |           |           |           |
|----------------------|---------------------------|-----------|-----------|-----------|
| Size                 | Bank 0                    | Bank 1    | Bank 2    | Bank 3    |
| 256KB                | (9) 41256                 | None      | None      | None      |
| 512KB                | (9) 41256                 | (9) 41256 | None      | None      |
| 640KB                | (9) 41256                 | (9) 41256 | (9) 4164  | (9) 4164  |
| 768KB                | (9) 41256                 | (9) 41256 | (9) 41256 | None      |
| 1MB                  | (9) 41256                 | (9) 41256 | (9) 41256 | (9) 41256 |
| Note: The location o | of the banks are unidenti | fied.     | . , ,     |           |

| DRAM JUMPER CONFIGURATION |                   |                            |  |
|---------------------------|-------------------|----------------------------|--|
| Size                      | JP7               | JP8                        |  |
| 256KB                     | Pins 2 & 3 closed | Pins 1 & 2, 7 & 8 closed   |  |
| 512KB                     | Pins 1 & 2 closed | Pins 1 & 2, 7 & 8 closed   |  |
| 640KB                     | Pins 1 & 2 closed | Pins 3 & 4, 9 & 10 closed  |  |
| 768KB                     | Pins 2 & 3 closed | Pins 5 & 6, 11 & 12 closed |  |
| 1MB                       | Pins 1 & 2 closed | Pins 5 & 6, 11 & 12 closed |  |

| CPU SPEED SELECTION |                   |  |  |
|---------------------|-------------------|--|--|
| Speed               | JP11              |  |  |
| 6MHz                | Pins 2 & 3 closed |  |  |
| 10MHz               | Pins 1 & 2 closed |  |  |

| BIOS SELECTION |        |        |        |        |        |        |
|----------------|--------|--------|--------|--------|--------|--------|
| Setting        | U107/1 | U107/2 | U107/5 | U107/6 | U107/7 | U107/8 |
| 27128          | Off    | On     | On     | On     | Off    | Off    |
| 27256          | On     | Off    | Off    | Off    | On     | On     |