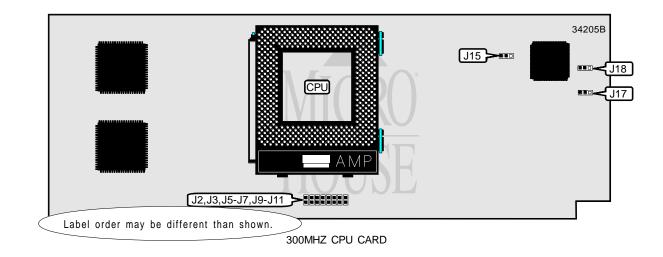

## DIGITAL EQUIPMENT CORPORATION A L P H A X L

... continued from previous page

| USER CONFIGURABLE SETTINGS          |     |                   |  |  |  |  |  |
|-------------------------------------|-----|-------------------|--|--|--|--|--|
| Function Label Position             |     |                   |  |  |  |  |  |
| í Factory configured – do not alter | J5  | Open              |  |  |  |  |  |
| í Factory configured – do not alter | J6  | Open              |  |  |  |  |  |
| í Flash BIOS write enabled          | J15 | Pins 2 & 3 closed |  |  |  |  |  |
| Flash BIOS write disabled           | J15 | Pins 1 & 2 closed |  |  |  |  |  |
| í Console select primary            | J17 | Pins 2 & 3 closed |  |  |  |  |  |
| Console select alternate            | J17 | Pins 1 & 2 closed |  |  |  |  |  |
| í Console secure disabled           | J18 | Pins 2 & 3 closed |  |  |  |  |  |
| Console secure enabled              | J18 | Pins 1 & 2 closed |  |  |  |  |  |

| SROM PROGRAM SELECTION  |        |        |        |        |        |        |  |
|-------------------------|--------|--------|--------|--------|--------|--------|--|
| Speed J2 J3 J7 J9 J10 . |        |        |        |        |        |        |  |
| íPower up enabled       | Open   | Open   | Open   | Open   | Open   | Closed |  |
| MCHK mini console       | Open   | Closed | Open   | Open   | Open   | Open   |  |
| MFG mem test            | Open   | Open   | Closed | Open   | Open   | Open   |  |
| Failsafe floppy         | Open   | Open   | Open   | Closed | Open   | Open   |  |
| No init mini-console    | Closed | Open   | Open   | Open   | Open   | Open   |  |
| Mini console            | Open   | Open   | Open   | Open   | Closed | Open   |  |