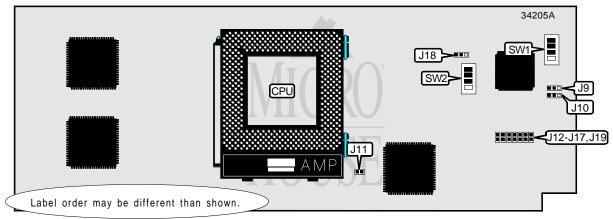

366MHZ/433MHZ CPU CARD

| USER CONFIGURABLE SETTINGS          |     |                   |  |  |  |  |
|-------------------------------------|-----|-------------------|--|--|--|--|
| Function Label Position             |     |                   |  |  |  |  |
| í Console secure disabled           | J9  | Pins 2 & 3 closed |  |  |  |  |
| Console secure enabled              | J9  | Pins 1 & 2 closed |  |  |  |  |
| í Console select primary            | J10 | Pins 2 & 3 closed |  |  |  |  |
| Console select alternate            | J10 | Pins 1 & 2 closed |  |  |  |  |
| í Factory configured – do not alter | J15 | Open              |  |  |  |  |
| í Factory configured – do not alter | J16 | Open              |  |  |  |  |
| í Flash BIOS write enabled          | J18 | Pins 2 & 3 closed |  |  |  |  |
| Flash BIOS write disabled           | J18 | Pins 1 & 2 closed |  |  |  |  |

## DIGITAL EQUIPMENT CORPORATION ALPHA XL

. . . continued from previous page

|                           | SROM PROGRAM SELECTION |        |        |        |        |        |  |  |
|---------------------------|------------------------|--------|--------|--------|--------|--------|--|--|
| Speed J11 J12 J13 J14 J17 |                        |        |        |        |        |        |  |  |
| íPower up enabled         | Closed                 | Open   | Open   | Open   | Open   | Open   |  |  |
| Mini console              | Open                   | Closed | Open   | Open   | Open   | Open   |  |  |
| Failsafe floppy           | Open                   | Open   | Closed | Open   | Open   | Open   |  |  |
| MFG mem test              | Open                   | Open   | Open   | Closed | Open   | Open   |  |  |
| MCHK mini console         | Open                   | Open   | Open   | Open   | Closed | Open   |  |  |
| No init mini-console      | Open                   | Open   | Open   | Open   | Open   | Closed |  |  |

| CPU SPEED SELECTION                                |     |     |     |     |     |       |     |     |
|----------------------------------------------------|-----|-----|-----|-----|-----|-------|-----|-----|
| Speed SW1/1 SW1/2 SW1/3 SW1/4 SW2/1 SW2/2 SW2/3 SW |     |     |     |     |     | SW2/4 |     |     |
| 366MHz                                             | Off | On  | Off | Off | Off | Off   | On  | Off |
| 433MHz                                             | Off | Off | On  | Off | On  | Off   | Off | On  |