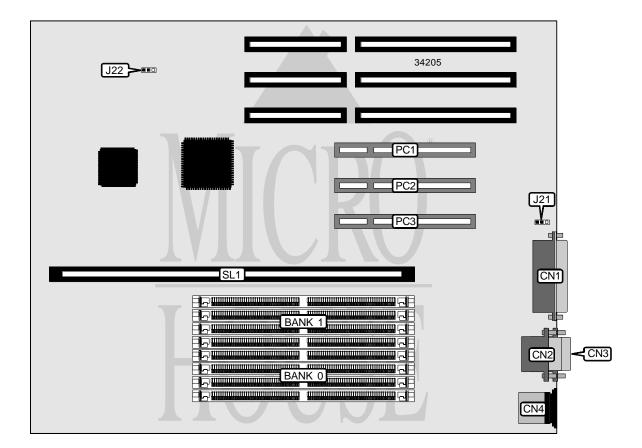

## DIGITAL EQUIPMENT CORPORATION ALPHA XL

| Processor              | Alpha                          |
|------------------------|--------------------------------|
| Processor Speed        | 300/366/433MHz                 |
| Chip Set               | Unidentified                   |
| Video Chip Set         | None                           |
| Maximum Onboard Memory | 512MB                          |
| Maximum Video Memory   | None                           |
| Cache                  | Unidentified                   |
| BIOS                   | Unidentified                   |
| Dimensions             | 330mm x 218mm                  |
| I/O Options            | 32-bit PCI slots (3), CPU slot |
| NPU Options            | None                           |
|                        |                                |

| CONNECTIONS                       |     |                  |           |  |  |
|-----------------------------------|-----|------------------|-----------|--|--|
| Purpose Location Purpose Location |     |                  |           |  |  |
| Unidentified                      | CN1 | Unidentified     | CN4       |  |  |
| Unidentified                      | CN2 | 32-bit PCI slots | PC1 – PC3 |  |  |
| Unidentified                      | CN3 | CPU slot         | SL1       |  |  |

## DIGITAL EQUIPMENT CORPORATION

... continued from previous page

| USER CONFIGURABLE SETTINGS            |     |                   |  |  |  |  |
|---------------------------------------|-----|-------------------|--|--|--|--|
| Function Label Position               |     |                   |  |  |  |  |
| í SCSI autosense enabled              | J21 | Pins 1 & 2 closed |  |  |  |  |
| SCSI autosense & termination disabled | J21 | Pins 2 & 3 closed |  |  |  |  |
| í CMOS memory normal operation        | J22 | Pins 1 & 2 closed |  |  |  |  |
| CMOS memory clear                     | J22 | Pins 2 & 3 closed |  |  |  |  |

|       | DRAM CONFIGURATION |              |
|-------|--------------------|--------------|
| Size  | Bank 0             | Bank 1       |
| 32MB  | (4) 2M x 36        | None         |
| 64MB  | (4) 2M x 36        | (4) 2M x 36  |
| 64MB  | (4) 4M x 36        | None         |
| 96MB  | (4) 4M x 36        | (4) 2M x 36  |
| 128MB | (4) 4M x 36        | (4) 4M x 36  |
| 128MB | (4) 8M x 36        | None         |
| 160MB | (4) 8M x 36        | (4) 2M x 36  |
| 192MB | (4) 8M x 36        | (4) 4M x 36  |
| 256MB | (4) 8M x 36        | (4) 8M x 36  |
| 256MB | (4) 16M x 36       | None         |
| 288MB | (4) 16M x 36       | (4) 2M x 36  |
| 320MB | (4) 16M x 36       | (4) 4M x 36  |
| 384MB | (4) 16M x 36       | (4) 8M x 36  |
| 512MB | (4) 16M x 36       | (4) 16M x 36 |