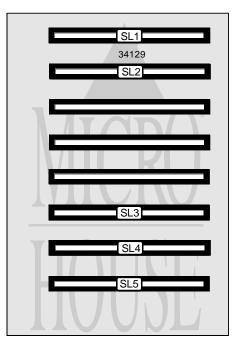

8088 4.77/8MHz Unidentified None 1.2MB None Unidentified Unidentified External memory card, CPU slot 8087

| CONNECTIONS                       |     |                   |     |
|-----------------------------------|-----|-------------------|-----|
| Purpose Location Purpose Location |     |                   |     |
| Video slot                        | SL1 | Floppy drive slot | SL4 |
| Hard drive slot                   | SL2 | Memory slot       | SL5 |
| CPU slot                          | SL3 |                   |     |