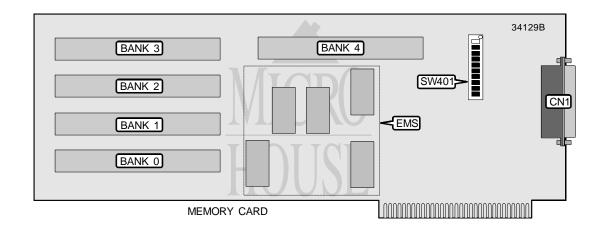

| CONNECTIONS   |          |  |
|---------------|----------|--|
| Purpose       | Location |  |
| Parallel port | CN1      |  |

Continued on next page. . .

... continued from previous page

| USER CONFIGURABLE SETTINGS               |          |          |  |  |
|------------------------------------------|----------|----------|--|--|
| Function                                 | Label    | Position |  |  |
| í EMS RAM has system RAM                 | SW401/1  | Off      |  |  |
| EMS RAM only                             | SW401/1  | On       |  |  |
| í Memory size select 640KB               | SW401/2  | Off      |  |  |
| Memory size select 512KB                 | SW401/2  | On       |  |  |
| í EMS RAM disabled                       | SW401/3  | On       |  |  |
| EMS RAM enabled                          | SW401/3  | Off      |  |  |
| í EMS frame address select D0000 – DFFFF | SW401/4  | Off      |  |  |
| EMS frame address select E0000 – EFFFF   | SW401/4  | On       |  |  |
| í Parallel port IRQ7 enabled             | SW401/7  | On       |  |  |
| Parallel port IRQ7 disabled              | SW401/7  | Off      |  |  |
| í EMS upgrade not installed              | SW401/10 | Off      |  |  |
| EMS upgrade installed                    | SW401/10 | On       |  |  |

| EMC CARD SELECTION |         |         |
|--------------------|---------|---------|
| Card               | SW401/5 | SW401/6 |
| 1                  | On      | On      |
| 2                  | On      | Off     |
| 3                  | Off     | On      |
| 4                  | Off     | Off     |

| PARALLEL PORT ADDRESS SELECTION |         |         |  |  |
|---------------------------------|---------|---------|--|--|
| Setting                         | SW401/8 | SW401/9 |  |  |
| LPT1 (378 - 37A)                | Off     | On      |  |  |
| LPT2 (3BC – 3BE)                | On      | Off     |  |  |
| 278 – 27A                       | On      | On      |  |  |
| Disabled                        | Off     | Off     |  |  |