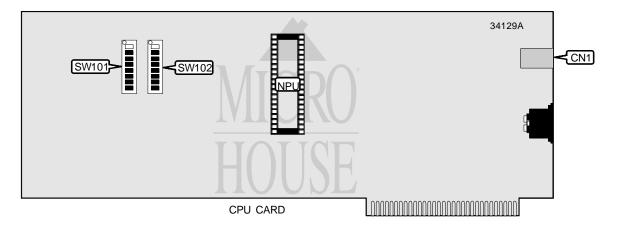

Continued on next page. . .

... continued from previous page

| CONNECTIONS        |          |  |
|--------------------|----------|--|
| Purpose            | Location |  |
| Clock speed switch | CN1      |  |

| USER CONFIGURABL                       | E SETTINGS |          |
|----------------------------------------|------------|----------|
| Function                               | Label      | Position |
| Floppy drives enabled                  | SW101/0    | Off      |
| Floppy drives disabled                 | SW101/0    | On       |
| NPU not installed                      | SW101/1    | On       |
| NPU installed                          | SW101/1    | Off      |
| Memory wait state select 3 wait states | SW101/2    | Off      |
| Memory wait state select 0 wait state  | SW101/2    | On       |
| Monitor ROM RAM protected              | SW101/3    | Off      |
| Monitor ROM RAM unprotected            | SW101/3    | On       |
| í Factory configured - do not alter    | SW102/0    | On       |
| Video refresh rate select 50Hz         | SW102/7    | Off      |
| Video refresh rate select 60Hz         | SW102/7    | On       |

#### DRAM CONFIGURATION

Note: The size of the memory chips is unidentified.

| DRAM JUMPER CONFIGURATION |         |         |         |         |
|---------------------------|---------|---------|---------|---------|
| Size                      | SW102/1 | SW102/2 | SW102/3 | SW102/4 |
| 256KB                     | Off     | Off     | On      | On      |
| 320KB                     | On      | On      | Off     | On      |
| 384KB                     | Off     | On      | Off     | On      |
| 448KB                     | On      | Off     | Off     | On      |
| 512KB                     | Off     | Off     | Off     | On      |
| 576KB                     | On      | On      | On      | Off     |
| 640KB                     | Off     | On      | On      | Off     |

Continued on next page. . .

... continued from previous page

| SYSTEM AUTO BOOT CONFIGURATION |         |         |  |  |
|--------------------------------|---------|---------|--|--|
| Setting                        | SW102/5 | SW102/6 |  |  |
| Monitor                        | On      | On      |  |  |
| Floppy drive                   | Off     | On      |  |  |
| Hard drive                     | On      | Off     |  |  |

| FLOPPY DRIVE SELECTION |         |         |  |
|------------------------|---------|---------|--|
| Drives installed       | SW101/6 | SW101/7 |  |
| 1                      | On      | On      |  |
| 2                      | Off     | On      |  |
| 3                      | On      | Off     |  |
| 4                      | Off     | Off     |  |

| MONITOR SELECTION |         |         |  |
|-------------------|---------|---------|--|
| Drives installed  | SW101/4 | SW101/5 |  |
| EGA               | On      | On      |  |
| Color (40 x 25)   | Off     | On      |  |
| Color (80 x 25)   | On      | Off     |  |
| Monochrome        | Off     | Off     |  |