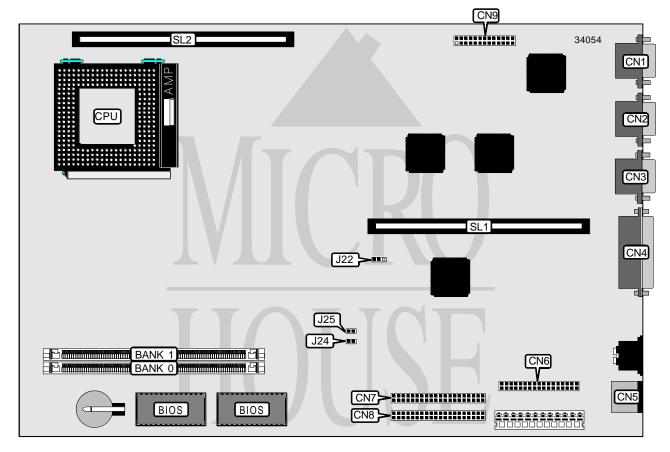

| CONNECTIONS            |          |                       |          |  |
|------------------------|----------|-----------------------|----------|--|
| Purpose                | Location | Purpose               | Location |  |
| VGA port               | CN1      | IDE interface         | CN7      |  |
| Serial port            | CN2      | IDE interface         | CN8      |  |
| Serial port            | CN3      | VGA feature connector | CN9      |  |
| Parallel port          | CN4      | Riser slot            | SL1      |  |
| PS/2 mouse port        | CN5      | Cache slot            | SL2      |  |
| Floppy drive interface | CN6      |                       |          |  |

## DIGITAL EQUIPMENT CORPORATION VENTURIS 560

... continued from previous page

| USER CONFIGURABLE SETTINGS     |       |                   |  |  |
|--------------------------------|-------|-------------------|--|--|
| Function                       | Label | Position          |  |  |
| í CMOS memory normal operation | J22   | Pins 1 & 2 closed |  |  |
| CMOS memory clear              | J22   | Pins 2 & 3 closed |  |  |
| í Password normal operation    | J24   | Open              |  |  |
| Password clear                 | J24   | Closed            |  |  |
| í Flash BIOS normal operation  | J25   | Open              |  |  |
| Flash BIOS recovery mode       | J25   | Closed            |  |  |

| DRAM CONFIGURATION |             |             |  |  |
|--------------------|-------------|-------------|--|--|
| Size               | Bank 0      | Bank 1      |  |  |
| 4MB                | (1) 1M x 36 | None        |  |  |
| 8MB                | (1) 2M x 36 | None        |  |  |
| 8MB                | (1) 1M x 36 | (1) 1M x 36 |  |  |
| 16MB               | (1) 2M x 36 | (1) 2M x 36 |  |  |
| 32MB               | (1) 4M x 36 | (1) 4M x 36 |  |  |
| 32MB               | (1) 8M x 36 | None        |  |  |
| 64MB               | (1) 8M x 36 | (1) 8M x 36 |  |  |

| CACHE CONFIGURATION |                        |  |
|---------------------|------------------------|--|
| Size                | SL2                    |  |
| 256KB               | 256KB module installed |  |