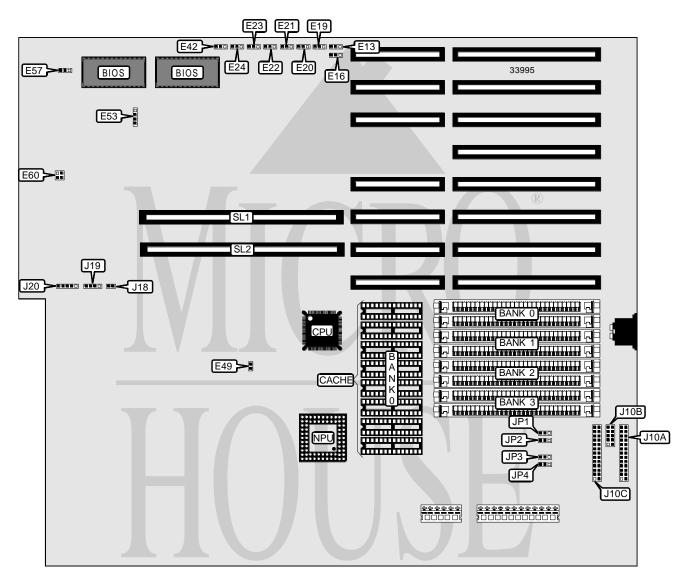

I/O Options 32-bit slots (2), parallel port, serial ports (2)

NPU Options 80387

Continued on next page. . .

## DIGITAL EQUIPMENT CORPORATION P3360 P91X5 CE

. . . continued from previous page

| CONNECTIONS   |          |                     |           |
|---------------|----------|---------------------|-----------|
| Purpose       | Location | Purpose             | Location  |
| Parallel port | J10A     | Speaker             | J19       |
| Serial port   | J10B     | Power LED & keylock | J20       |
| Serial port   | J10C     | 32-bit slots        | SL1 & SL2 |
| Reset switch  | J18      |                     |           |

| USER CONFIGURABLE SETTINGS                 |       |                   |
|--------------------------------------------|-------|-------------------|
| Function                                   | Label | Position          |
| í Parallel port 278 disabled               | E13   | Pins 2 & 3 closed |
| Parallel port 278 enabled                  | E13   | Pins 1 & 2 closed |
| í Printer acknowledge select trailing edge | E16   | Pins 2 & 3 closed |
| Printer acknowledge select leading edge    | E16   | Pins 1 & 2 closed |
| í Parallel port 378 enabled                | E19   | Pins 1 & 2 closed |
| Parallel port 378 disabled                 | E19   | Pins 2 & 3 closed |
| í Serial port 3F8 enabled                  | E20   | Pins 1 & 2 closed |
| Serial port 3F8 disabled                   | E20   | Pins 2 & 3 closed |
| í Serial port 2F8 enabled                  | E21   | Pins 1 & 2 closed |
| Serial port 2F8 disabled                   | E21   | Pins 2 & 3 closed |
| NPU not installed                          | E22   | Pins 2 & 3 closed |
| NPU installed                              | E22   | Pins 1 & 2 closed |
| í Keyboard reset disabled                  | E23   | Pins 2 & 3 closed |
| Keyboard reset enabled                     | E23   | Pins 1 & 2 closed |
| Unix mode enabled                          | E24   | Pins 1 & 2 closed |
| Unix mode disabled                         | E24   | Pins 2 & 3 closed |
| í Monitor type select color                | E42   | Pins 2 & 3 closed |
| Monitor type select monochrome             | E42   | Pins 1 & 2 closed |
| í Factory configured - do not alter        | E49   | Closed            |
| í BIOS type select 2764                    | E57   | Pins 1 & 2 closed |
| BIOS type select 27128                     | E57   | Pins 2 & 3 closed |

| DRAM CONFIGURATION |              |              |              |              |
|--------------------|--------------|--------------|--------------|--------------|
| Size               | Bank 0       | Bank 1       | Bank 2       | Bank 3       |
| 1MB                | (2) 256K x 9 | (2) 256K x 9 | None         | None         |
| 2MB                | (2) 256K x 9 |
| 2MB                | (2) 1M x 9   | None         | None         | None         |
| 4MB                | (2) 1M x 9   | (2) 1M x 9   | None         | None         |
| 8MB                | (2) 1M x 9   |

| DRAM JUMPER CONFIGURATION |                          |  |
|---------------------------|--------------------------|--|
| Size                      | E60                      |  |
| 1MB                       | Open                     |  |
| 2MB                       | Pins 3 & 4 closed        |  |
| 4MB                       | Pins 1 & 2 closed        |  |
| 8MB                       | Pins 1 & 2, 3 & 4 closed |  |

## DIGITAL EQUIPMENT CORPORATION P3360 P91X5 CE

. . . continued from previous page

|          | DRAM SIZE SELECTION |                   |
|----------|---------------------|-------------------|
| Size     | JP3                 | JP4               |
| 256K x 9 | Pins 1 & 2 closed   | Pins 1 & 2 closed |
| 1M x 9   | Pins 2 & 3 closed   | Pins 2 & 3 closed |

|       | DRAM SPEED SELECTION |                   |
|-------|----------------------|-------------------|
| Speed | JP1                  | JP2               |
| 100ns | Pins 1 & 2 closed    | Pins 1 & 2 closed |
| 120ns | Pins 2 & 3 closed    | Pins 2 & 3 closed |

| SIMM TYPE CONFIGURATION |                          |  |
|-------------------------|--------------------------|--|
| Туре                    | E53                      |  |
| Static column           | Pins 3 & 4 closed        |  |
| Do not strap            | Pins 1 & 2 closed        |  |
| Standard RAS/CAS        | Open                     |  |
| Fast page mode          | Pins 1 & 2, 3 & 4 closed |  |

| CACHE CONFIGURATION |            |  |
|---------------------|------------|--|
| Size                | Bank 0     |  |
| 64KB                | (8) 8K x 8 |  |