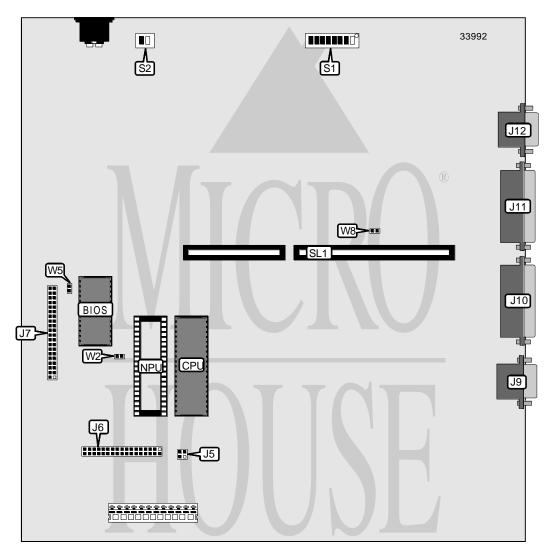

## DIGITAL EQUIPMENT CORPORATION P 2 1 2 0 C E

... continued from previous page

| CONNECTIONS                       |          |               |          |  |  |
|-----------------------------------|----------|---------------|----------|--|--|
| Purpose                           | Location | Purpose       | Location |  |  |
| Floppy/hard drive power interface | J5       | Serial port   | J10      |  |  |
| Floppy drive interface            | J6       | Parallel port | J11      |  |  |
| IDE interface                     | J7       | VGA port      | J12      |  |  |
| Serial port                       | 19       | Riser slot    | SL1      |  |  |

| USER CONFIGURABLE SETTINGS            |       |          |  |  |
|---------------------------------------|-------|----------|--|--|
| Function                              | Label | Position |  |  |
| NPU not installed                     | S1/1  | On       |  |  |
| NPU installed                         | S1/1  | Off      |  |  |
| One floppy drive installed            | S1/2  | On       |  |  |
| Two floppy drives installed           | S1/2  | Off      |  |  |
| Parity chips installed                | S1/3  | On       |  |  |
| Parity chips not installed            | S1/3  | Off      |  |  |
| On board video enabled                | S1/4  | On       |  |  |
| On board video disabled               | S1/4  | Off      |  |  |
| Parallel port enabled                 | S1/5  | On       |  |  |
| Parallel port disabled                | S1/5  | Off      |  |  |
| Serial port 2 enabled                 | S1/6  | On       |  |  |
| Serial port 2 disabled                | S1/6  | Off      |  |  |
| Serial port 1 enabled                 | S1/7  | On       |  |  |
| Serial port 1 disabled                | S1/7  | Off      |  |  |
| IDE interface enabled                 | S1/8  | On       |  |  |
| IDE interface disabled                | S1/8  | Off      |  |  |
| Monochrome mode using a color monitor | S2/1  | On       |  |  |
| Color mode using a monochrome monitor | S2/1  | Off      |  |  |
| Monitor type select color             | S2/2  | On       |  |  |
| Monitor type select monochrome        | S2/2  | Off      |  |  |
| í Manufacturing mode disabled         | W8    | Open     |  |  |
| Manufacturing mode enabled            | W8    | Closed   |  |  |

## DRAM CONFIGURATION

Note: Board is factory installed with 768KB and is not configurable.

| BIOS SELECTION |        |        |  |  |
|----------------|--------|--------|--|--|
| Size           | W2     | W5     |  |  |
| 8KB            | Open   | Open   |  |  |
| 16KB           | Open   | Open   |  |  |
| 32KB           | Open   | Closed |  |  |
| 64KB           | Closed | Closed |  |  |