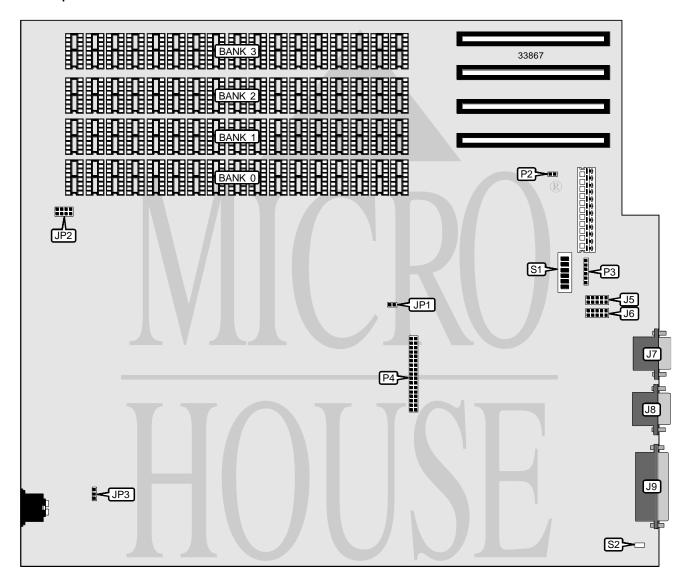

## OLIVETTI M 18 P

. . . continued from previous page

| CONNECTIONS            |          |               |          |  |
|------------------------|----------|---------------|----------|--|
| Purpose                | Location | Purpose       | Location |  |
| Speaker                | P2       | VGA port      | J7       |  |
| Light pen connector    | P3       | Serial port   | J8       |  |
| Floppy drive interface | P4       | Parallel port | 19       |  |
| Serial port            | J5       | Reset switch  | S2       |  |
| Serial port            | J6       |               |          |  |

| USER CONFIGURABLE SETTINGS              |       |                   |  |
|-----------------------------------------|-------|-------------------|--|
| Function                                | Label | Position          |  |
| BIOS type select 8KB                    | JP1   | Closed            |  |
| BIOS type select 16KB                   | JP1   | Open              |  |
| Graphics memory located in second 256KB | JP2   | Pins 1 & 3 closed |  |
| Graphics memory located in first 256KB  | JP2   | Pins 2 & 4 closed |  |
| Keyboard voltage select 12v             | JP3   | Pins 1 & 2 closed |  |
| Keyboard voltage select 5v              | JP3   | Pins 2 & 3 closed |  |
| NPU not installed                       | S1/1  | On                |  |
| NPU installed                           | S1/1  | Off               |  |
| Floppy drives installed 1               | S1/2  | On                |  |
| Floppy drives installed 2               | S1/2  | Off               |  |