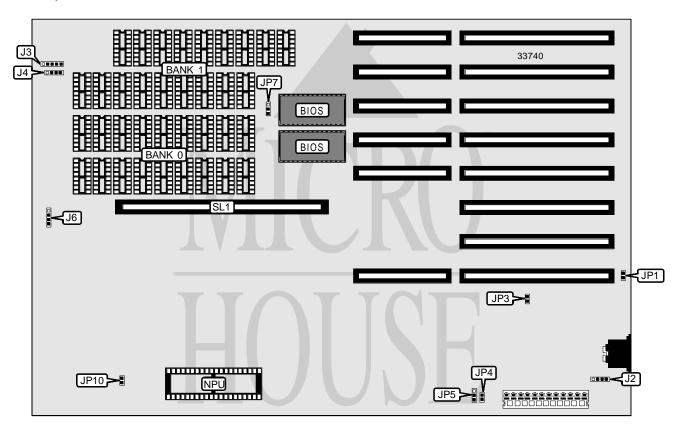

## TMC RESEARCH CORPORATION JATON 286 BOARD (V-1.0A)

80286 **Processor** 

**Processor Speed** 10/12/16/20MHz **Chip Set** Unidentified **Video Chip Set** None

**Maximum Onboard Memory** 8MB (4MB on external memory card)

**Maximum Video Memory** None Cache None **BIOS** Unidentified **Dimensions** 330mm x 218mm I/O Options External memory card

**NPU Options** 80287

| CONNECTIONS         |          |                      |          |  |  |
|---------------------|----------|----------------------|----------|--|--|
| Purpose             | Location | Purpose              | Location |  |  |
| External battery    | J2       | Reset switch         | JP4      |  |  |
| Power LED & keylock | J3       | Reset switch         | JP10     |  |  |
| Speaker             | J4       | External memory card | SL1      |  |  |
| Turbo LED           | J6       |                      |          |  |  |

## TMC RESEARCH CORPORATION JATON 286 BOARD (V-1.0A)

. . . continued from previous page

| USER CONFIGURABLE SETTINGS                 |       |                   |  |  |  |
|--------------------------------------------|-------|-------------------|--|--|--|
| Function                                   | Label | Position          |  |  |  |
| Battery type select internal               | JP1   | Closed            |  |  |  |
| Battery type select external               | JP1   | Open              |  |  |  |
| Monitor type select color                  | JP3   | Closed            |  |  |  |
| Monitor type select monochrome             | JP3   | Open              |  |  |  |
| Power good signal detect from power supply | JP5   | Pins 2 & 3 closed |  |  |  |
| Power good signal detect from board        | JP5   | Pins 1 & 2 closed |  |  |  |
| BIOS type select 27256                     | JP7   | Pins 2 & 3 closed |  |  |  |
| BIOS type select 27128                     | JP7   | Pins 1 & 2 closed |  |  |  |

| DRAM CONFIGURATION                                        |             |             |             |             |  |  |
|-----------------------------------------------------------|-------------|-------------|-------------|-------------|--|--|
| Size                                                      | Bank 0      | Bank 1      | Bank 2      | Bank 3      |  |  |
| 512KB                                                     | (18) 41256  | None        | None        | None        |  |  |
| 640KB                                                     | (18) 41256  | (18) 4164   | None        | None        |  |  |
| 1MB                                                       | (18) 41256  | (18) 41256  | None        | None        |  |  |
| 2MB                                                       | (18) 41256  | (18) 41256  | (18) 41256  | (18) 41256  |  |  |
| 4MB                                                       | (18) 411000 | (18) 411000 | None        | None        |  |  |
| 5MB                                                       | (18) 41256  | (18) 41256  | (18) 411000 | (18) 411000 |  |  |
| 8MB                                                       | (18) 411000 | (18) 411000 | (18) 411000 | (18) 411000 |  |  |
| Note: Banks 2 & 3 are located on the external memory card |             |             |             |             |  |  |