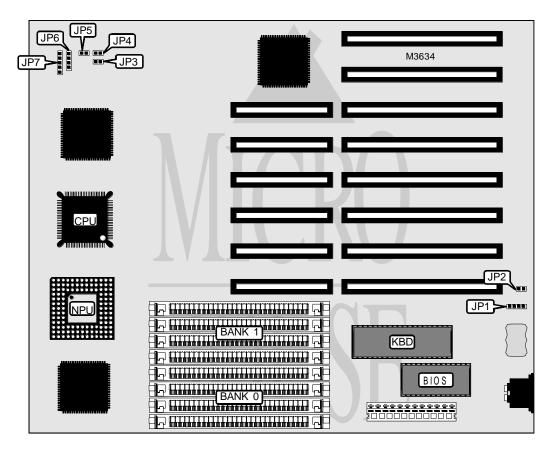

## M-318

**Processor** 80386 **Processor Speed** 25MHz **Chip Set PC Chips Video Chip Set** None **Maximum Onboard Memory** 8MB **Maximum Video Memory** None Cache None **BIOS** AMI

**Dimensions** 254mm x 218mm

I/O Options None **NPU Options** 80387/3167

| CONNECTIONS      |          |                     |          |  |
|------------------|----------|---------------------|----------|--|
| Purpose          | Location | Purpose             | Location |  |
| External battery | JP1      | Turbo LED           | JP5      |  |
| Reset switch     | JP3      | Speaker             | JP6      |  |
| Turbo switch     | JP4      | Power LED & keylock | JP7      |  |

## ILON USA, INC.

M-318

. . . continued from previous page

| USER CONFIGURABLE SETTINGS       |       |                   |  |  |
|----------------------------------|-------|-------------------|--|--|
| Function                         | Label | Position          |  |  |
| í Battery type select internal   | JP1   | Pins 2 & 3 closed |  |  |
| Battery type select none         | JP1   | Open              |  |  |
| í Monitor type select monochrome | JP2   | Open              |  |  |
| Monitor type select color        | JP2   | Closed            |  |  |

| DRAM CONFIGURATION |              |              |  |  |
|--------------------|--------------|--------------|--|--|
| Size               | Bank 0       | Bank 1       |  |  |
| 1MB                | (4) 256K x 9 | None         |  |  |
| 2MB                | (4) 256K x 9 | (4) 256K x 9 |  |  |
| 4MB                | (4) 1M x 9   | None         |  |  |
| 8MB                | (4) 1M x 9   | (4) 1M x 9   |  |  |