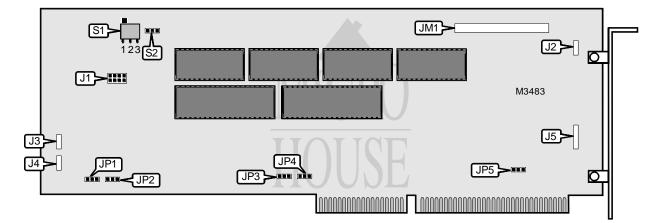

| CONNECTIONS      |          |                              |          |  |
|------------------|----------|------------------------------|----------|--|
| Purpose          | Location | Purpose                      | Location |  |
| External battery | J2       | Auxiliary keyboard connector | J5       |  |
| Keylock          | J3       | Expansion slot               | JM1      |  |
| Volume control   | J4       |                              |          |  |

## NCR CORPORATION MODEL 3278-XXXX PC710/3392

... continued from previous page

| USER CONFIGURABLE SETTINGS               |       |                          |  |  |
|------------------------------------------|-------|--------------------------|--|--|
| Function                                 | Label | Position                 |  |  |
| í BIOS type select 32KB                  | J1    | Pins 3 & 6, 4 & 5 closed |  |  |
| BIOS type select 16KB                    | J1    | Pins 1 & 8, 2 & 7 closed |  |  |
| í Wait state select 1 wait state         | JP1   | Pins 1 & 2 closed        |  |  |
| Wait state select 0 wait states          | JP1   | Pins 2 & 3 closed        |  |  |
| í 10MHz CPU speed enabled                | JP2   | Pins 1 & 2 closed        |  |  |
| 10MHz CPU speed disabled                 | JP2   | Pins 2 & 3 closed        |  |  |
| í Memory expansion card installed        | JP5   | Pins 1 & 2 closed        |  |  |
| Memory expansion card not installed      | JP5   | Pins 2 & 3 closed        |  |  |
| Monitor type select graphics display     | S1    | Left                     |  |  |
| Monitor type select alphanumeric display | S1    | Right                    |  |  |
| í Power on speed select 10MHz            | S2    | Pins 1 & 2 closed        |  |  |
| Power on speed select 6MHz               | S2    | Pins 2 & 3 closed        |  |  |

## DRAM CONFIGURATION

Note: The location of the memory is unidentified. Board accepts 256KB or 512KB memory.

| DRAM JUMPER CONFIGURATION |                   |  |  |
|---------------------------|-------------------|--|--|
| Size JP3                  |                   |  |  |
| 256KB                     | Pins 2 & 3 closed |  |  |
| 512KB                     | Pins 1 & 2 closed |  |  |

| DRAM JUMPER CONFIGURATION   |                   |  |  |
|-----------------------------|-------------------|--|--|
| Setting                     | JP4               |  |  |
| All onboard memory enabled  | Pins 1 & 2 closed |  |  |
| All onboard memory disabled | Pins 2 & 3 closed |  |  |