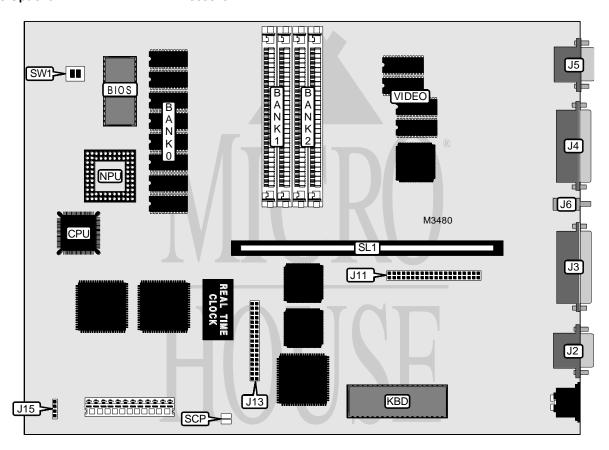

I/O Options Floppy drive interface, IDE interface, parallel port, serial ports (2), VGA port,

riser slot, volume control

**NPU Options** 80387SX

| CONNECTIONS    |          |                                 |          |  |  |
|----------------|----------|---------------------------------|----------|--|--|
| Purpose        | Location | Purpose                         | Location |  |  |
| Serial port 2  | J2       | IDE interface                   | J11      |  |  |
| Serial port 1  | J3       | Floppy drive interface          | J13      |  |  |
| Parallel port  | J4       | Power LED & keylock             | J15      |  |  |
| VGA port       | J5       | Short cut pads to skip password | SCP      |  |  |
| Volume control | J6       | Riser slot                      | SL1      |  |  |

## NCR CORPORATION MODEL 3307-XXXX PC386ISA 16/20MHZ

. . . continued from previous page

| USER CONFIGURABLE SETTINGS     |       |          |  |  |
|--------------------------------|-------|----------|--|--|
| Function                       | Label | Position |  |  |
| í On board video enabled       | SW1/1 | Off      |  |  |
| On board video disabled        | SW1/1 | On       |  |  |
| í Monitor type select color    | SW1/2 | On       |  |  |
| Monitor type select monochrome | SW1/2 | Off      |  |  |

|                               | DRAM CON                       | FIGURATION                      |            |
|-------------------------------|--------------------------------|---------------------------------|------------|
| Size                          | Bank 0                         | Bank 1                          | Bank 2     |
| 3МВ                           | 1MB                            | (2) 1M x 9                      | None       |
| 5MB                           | 1MB                            | (2) 1M x 9                      | (2) 1M x 9 |
| 9MB                           | 1MB                            | (2) 4M x 9                      | None       |
| 16MB                          | 1MB                            | (2) 4M x 9                      | (2) 4M x 9 |
| Note: Bank 0 is factory insta | alled and is not configurable. | If 16MB is installed, bank 0 is | disabled.  |