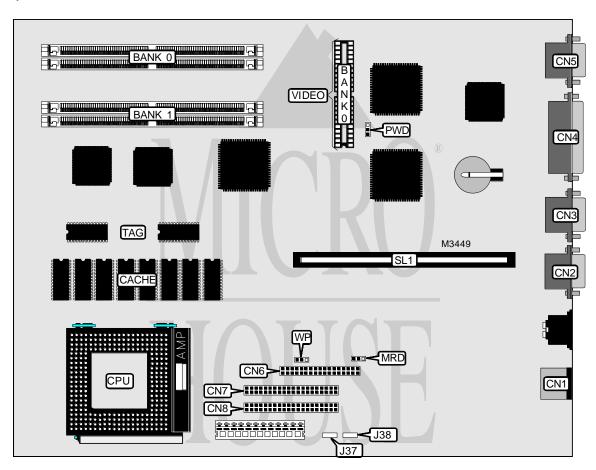

I/O Options Floppy drive interface, IDE interfaces (2), parallel port, PS/2 mouse port, serial

ports (2), VGA port, riser slot

**NPU Options** None

Continued on next page. . .

# **IBM CORPORATION** PC 330 P-60, PC 350 P-60

. . . continued from previous page

| CONNECTIONS            |          |                                      |          |  |  |
|------------------------|----------|--------------------------------------|----------|--|--|
| Purpose                | Location | Purpose                              | Location |  |  |
| PS/2 mouse port        | CN1      | IDE interface                        | CN7      |  |  |
| Serial port            | CN2      | IDE interface                        | CN8      |  |  |
| Serial port            | CN3      | On/off switch connector              | J37      |  |  |
| Parallel port          | CN4      | On/off switch power supply connector | J38      |  |  |
| VGA port               | CN5      | Riser slot                           | SL1      |  |  |
| Floppy drive interface | CN6      |                                      |          |  |  |

| USER CONFIGURABLE SETTINGS            |       |                   |  |  |
|---------------------------------------|-------|-------------------|--|--|
| Function                              | Label | Position          |  |  |
| í Modem answers on ring               | MRD   | Pins 2 & 3 closed |  |  |
| Modem does not answer on ring         | MRD   | Pins 1 & 2 closed |  |  |
| Password normal operation             | PWD   | Pins 1 & 2 closed |  |  |
| Password clear                        | PWD   | Pins 2 & 3 closed |  |  |
| í Floppy drive write protect disabled | WP    | Pins 1 & 2 closed |  |  |
| Floppy drive write protect enabled    | WP    | Pins 2 & 3 closed |  |  |

| DRAM CONFIGURATION |             |             |  |  |
|--------------------|-------------|-------------|--|--|
| Size               | Bank 0      | Bank 1      |  |  |
| 8MB                | (2) 1M x 36 | None        |  |  |
| 16MB               | (2) 2M x 36 | None        |  |  |
| 16MB               | (2) 1M x 36 | (2) 1M x 36 |  |  |
| 24MB               | (2) 2M x 36 | (2) 1M x 36 |  |  |
| 24MB               | (2) 1M x 36 | (2) 2M x 36 |  |  |
| 32MB               | (2) 4M x 36 | None        |  |  |
| 32MB               | (2) 2M x 36 | (2) 2M x 36 |  |  |
| 40MB               | (2) 4M x 36 | (2) 1M x 36 |  |  |
| 40MB               | (2) 1M x 36 | (2) 4M x 36 |  |  |
| 48MB               | (2) 4M x 36 | (2) 2M x 36 |  |  |
| 48MB               | (2) 2M x 36 | (2) 4M x 36 |  |  |
| 64MB               | (2) 8M x 36 | None        |  |  |
| 64MB               | (2) 4M x 36 | (2) 4M x 36 |  |  |
| 72MB               | (2) 8M x 36 | (2) 1M x 36 |  |  |
| 72MB               | (2) 1M x 36 | (2) 8M x 36 |  |  |
| 80MB               | (2) 8M x 36 | (2) 2M x 36 |  |  |
| 80MB               | (2) 2M x 36 | (2) 8M x 36 |  |  |
| 96MB               | (2) 8M x 36 | (2) 4M x 36 |  |  |
| 96MB               | (2) 4M x 36 | (2) 8M x 36 |  |  |
| 128MB              | (2) 8M x 36 | (2) 8M x 36 |  |  |