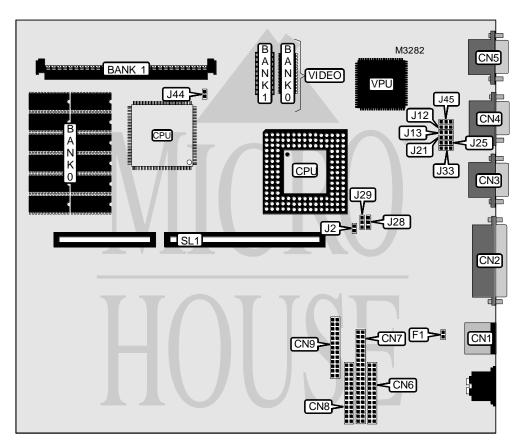

Floppy drive interfaces (2), IDE interface, parallel port, PS/2 mouse port, serial I/O Options

ports (2), VGA port, riser slot, CD-ROM connector

**NPU Options** None

| CONNECTIONS     |       |                        |       |
|-----------------|-------|------------------------|-------|
| Function        | Label | Function               | Label |
| PS/2 mouse port | CN1   | CD -ROM connector      | CN6   |
| Parallel port   | CN2   | IDE interface          | CN7   |
| Serial port 2   | CN3   | Floppy drive interface | CN8   |
| Serial port 1   | CN4   | Floppy drive interface | CN9   |
| VGA port        | CN5   | Riser slot             | SL1   |

## M4-4X/M4-6X/PCS4XX (BA204X)

. . . continued from previous page

| USER CONFIGURABLE SETTINGS          |       |                   |
|-------------------------------------|-------|-------------------|
| Setting                             | Label | Position          |
| í Factory configured - do not alter | F1    | N/A               |
| Hard drives installed 1             | J2    | Closed            |
| Hard drives installed 2             | J2    | Open              |
| í Setup access disabled             | J12   | Pins 2 & 3 closed |
| Setup access enabled                | J12   | Pins 1 & 2 closed |
| í Mouse IRQ12 enabled               | J13   | Pins 2 & 3 closed |
| Mouse IRQ12 disabled                | J13   | Pins 1 & 2 closed |
| í Serial port 1 bootstrap enabled   | J21   | Pins 2 & 3 closed |
| Serial port 1 bootstrap disabled    | J21   | Pins 1 & 2 closed |
| í Serial port 2 bootstrap enabled   | J25   | Pins 2 & 3 closed |
| Serial port 2 bootstrap disabled    | J25   | Pins 1 & 2 closed |
| í Floppy drives not write protected | J33   | Pins 2 & 3 closed |
| Floppy drives write protected       | J33   | Pins 1 & 2 closed |
| í Factory configured - do not alter | J45   | N/A               |

|                                                             | DRAM   |             |
|-------------------------------------------------------------|--------|-------------|
| Size                                                        | Bank 0 | Bank 1      |
| 4MB                                                         | 4MB    | None        |
| 8MB                                                         | 4MB    | (1) 1M x 36 |
| 12MB                                                        | 4MB    | (1) 2M x 36 |
| 20MB                                                        | 4MB    | (1) 4M x 36 |
| 36MB                                                        | 4MB    | (1) 8M x 36 |
| Note: Bank 0 is factory configured and is not configurable. |        |             |

|                         | CPU TYPE          |                   |
|-------------------------|-------------------|-------------------|
| Setting                 | J28               | J29               |
| 80486SX (PQFP)          | Pins 1 & 2 closed | Pins 1 & 2 closed |
| 80486SX (PQFP)/80487SX  | Pins 1 & 2 closed | Pins 1 & 2 closed |
| 80486SX (PQFP)/80486DX2 | Pins 1 & 2 closed | Pins 1 & 2 closed |
| 80486SX (PGA)           | Pins 2 & 3 closed | Pins 1 & 2 closed |
| 80487SX                 | Pins 1 & 2 closed | Pins 1 & 2 closed |
| 80486DX                 | Pins 1 & 2 closed | Pins 2 & 3 closed |
| 80486DX2                | Pins 1 & 2 closed | Pins 2 & 3 closed |

| CPU SPEED |        |
|-----------|--------|
| Setting   | J44    |
| 25MHz     | Closed |
| 33MHz     | Open   |
| 50iMHz    | Closed |
| 66iMHz    | Open   |

Continued on next page. . .

# M4-4X/M4-6X/PCS4XX (BA204X)

. . . continued from previous page

| VIDEO MEMORY                                                                                |        |        |
|---------------------------------------------------------------------------------------------|--------|--------|
| Size                                                                                        | Bank 0 | Bank 1 |
| 512KB                                                                                       | 512KB  | None   |
| 1MB                                                                                         | 512KB  | 512KB  |
| Note: Bank 0 is factory installed and is not configurable. The chip sizes are unidentified. |        |        |