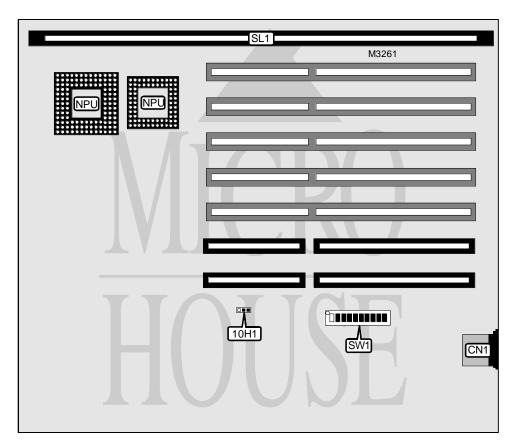

External memory card, PS/2 mouse port I/O Options

**NPU Options** 80387DX/3167

| CONNECTIONS     |          |                      |          |  |
|-----------------|----------|----------------------|----------|--|
| Purpose         | Location | Purpose              | Location |  |
| PS/2 mouse port | CN1      | External memory card | SL1      |  |

## NEC TECHNOLOGIES, INC. POWERMATE 386/33E

. . . continued from previous page

| USER CONFIGURABLE SETTINGS                             |               |                   |  |
|--------------------------------------------------------|---------------|-------------------|--|
| Function                                               | Jumper/Switch | Position          |  |
| Password enabled                                       | 10H1          | Pins 1 & 2 closed |  |
| Password disabled                                      | 10H1          | Pins 2 & 3 closed |  |
| í Parallel port enabled                                | SW1/1         | On                |  |
| Parallel port disabled                                 | SW1/1         | Off               |  |
| í Serial port 1 enabled                                | SW1/2         | On                |  |
| Serial port 1 disabled                                 | SW1/2         | Off               |  |
| í Serial port 2 enabled                                | SW1/3         | On                |  |
| Serial port 2 disabled                                 | SW1/3         | Off               |  |
| í Floppy drive interface enabled                       | SW1/4         | On                |  |
| Floppy drive interface disabled                        | SW1/4         | Off               |  |
| í Floppy drive channel select primary controller (3FX) | SW1/5         | Off               |  |
| Floppy drive channel select secondary controller (37X) | SW1/5         | On                |  |
| í NPU disabled                                         | SW1/6         | Off               |  |
| NPU enabled                                            | SW1/6         | On                |  |
| í Memory area select 0KB - 640KB                       | SW1/7         | Off               |  |
| Memory area select 0KB - 512KB                         | SW1/7         | On                |  |
| í PS/2 mouse enabled                                   | SW1/8         | On                |  |
| PS/2 mouse disabled                                    | SW1/8         | Off               |  |
| í Monitor type select color                            | SW1/9         | On                |  |
| Monitor type select monochrome                         | SW1/9         | Off               |  |
| í Factory configured - do not alter                    | SW1/10        | On                |  |