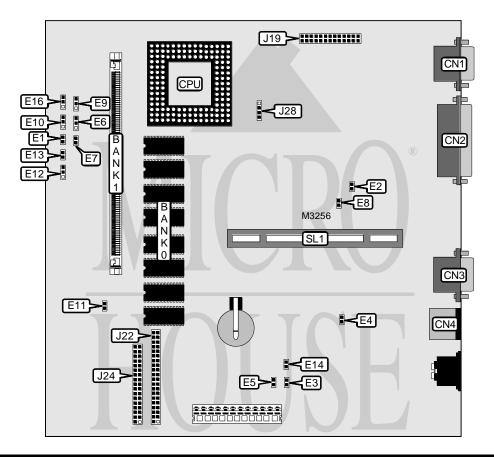

**Dimensions** 220mm x 220mm

I/O Options Floppy drive interface, IDE interface, parallel port, PS/2 mouse port, serial port, 8514 video

pass through connector, VGA port, riser slot

**NPU Options** 

| CONNECTIONS     |          |                                   |          |  |  |  |
|-----------------|----------|-----------------------------------|----------|--|--|--|
| Purpose         | Location | Purpose                           | Location |  |  |  |
| VGA port        | CN1      | IDE interface LED                 | E13      |  |  |  |
| Parallel port   | CN2      | 8514 video pass through connector | J19      |  |  |  |
| Serial port     | CN3      | IDE interface                     | J22      |  |  |  |
| PS/2 mouse port | CN4      | Floppy drive interface            | J24      |  |  |  |
| Reset switch    | E11      | Chassis fan power                 | J28      |  |  |  |
| Power LED       | E12      | Riser slot                        | SL1      |  |  |  |

## AST RESEARCH, INC. ADVANTAGE! 6000 SERIES 486 (202716-101)

. . . continued from previous page

| USER CONFIGURABLE SETTINGS          |        |          |  |  |
|-------------------------------------|--------|----------|--|--|
| Function                            | Jumper | Position |  |  |
| í Factory configured - do not alter | E1     | Open     |  |  |
| í Factory configured - do not alter | E2     | Open     |  |  |
| í On board video enabled            | E3     | Closed   |  |  |
| Auto sense add in video enabled     | E3     | Open     |  |  |
| í Monitor type select color         | E4     | Open     |  |  |
| Monitor type select monochrome      | E4     | Closed   |  |  |
| í Password enabled                  | E5     | Open     |  |  |
| Password disabled                   | E5     | Closed   |  |  |
| í Factory configured - do not alter | E8     | Open     |  |  |
| í Flash BIOS normal operation       | E14    | Open     |  |  |
| Flash BIOS force update at boot     | E14    | Closed   |  |  |
| í Factory configured - do not alter | E16    | Open     |  |  |

| DRAM CONFIGURATION                                         |        |               |  |  |  |
|------------------------------------------------------------|--------|---------------|--|--|--|
| Size                                                       | Bank 0 | Bank 1        |  |  |  |
| 4MB                                                        | 4MB    | None          |  |  |  |
| 5MB                                                        | 4MB    | (1) 256K x 32 |  |  |  |
| 8MB                                                        | 4MB    | (1) 1M x 32   |  |  |  |
| 20MB                                                       | 4MB    | (1) 4M x 32   |  |  |  |
| Note: Bank 0 is factory installed and is not configurable. |        |               |  |  |  |

| CPU TYPE CONFIGURATION |                   |        |                   |                   |  |  |
|------------------------|-------------------|--------|-------------------|-------------------|--|--|
| Туре                   | E6                | E7     | E9                | E10               |  |  |
| 80486SX                | Pins 1 & 2 closed | Open   | Pins 2 & 3 closed | Pins 1 & 2 closed |  |  |
| 80487SX                | Pins 1 & 2 closed | Closed | Pins 1 & 2 closed | Pins 2 & 3 closed |  |  |
| ODP486                 | Pins 1 & 2 closed | Closed | Pins 1 & 2 closed | Pins 2 & 3 closed |  |  |
| ODPR486                | Pins 1 & 2 closed | Closed | Pins 2 & 3 closed | Pins 2 & 3 closed |  |  |
| 80486DX                | Pins 1 & 2 closed | Closed | Pins 2 & 3 closed | Pins 2 & 3 closed |  |  |
| 80486DX2               | Pins 1 & 2 closed | Closed | Pins 2 & 3 closed | Pins 2 & 3 closed |  |  |
| P24T                   | Pins 2 & 3 closed | Closed | Pins 1 & 2 closed | Pins 2 & 3 closed |  |  |