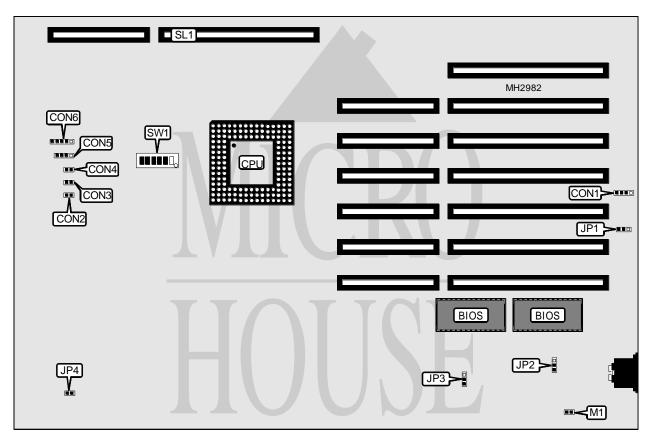

| CONNECTIONS      |          |                      |          |  |
|------------------|----------|----------------------|----------|--|
| Purpose          | Location | Purpose              | Location |  |
| External battery | CON1     | Speaker              | CON5     |  |
| Turbo LED        | CON2     | Power LED & keylock  | CON6     |  |
| Turbo switch     | CON3     | External memory card | SL1      |  |
| Reset switch     | CON4     |                      |          |  |

## ASUS COMPUTER INTERNATIONAL 486/25

... continued from previous page

| USER CONFIGURABLE SETTINGS                   |        |                   |  |  |
|----------------------------------------------|--------|-------------------|--|--|
| Function                                     | Jumper | Position          |  |  |
| í Battery type select internal               | JP1    | pins 1 & 2 closed |  |  |
| Battery type select external                 | JP1    | pins 2 & 3 closed |  |  |
| í Monitor type select color                  | JP2    | pins 1 & 2 closed |  |  |
| Monitor type select monochrome               | JP2    | pins 2 & 3 closed |  |  |
| í Power good signal detect from power supply | JP3    | pins 1 & 2 closed |  |  |
| Power good signal detect from board          | JP3    | pins 2 & 3 closed |  |  |
| í Factory configured - do not alter          | JP4    | Open              |  |  |
| í Factory configured - do not alter          | M1     | Open              |  |  |