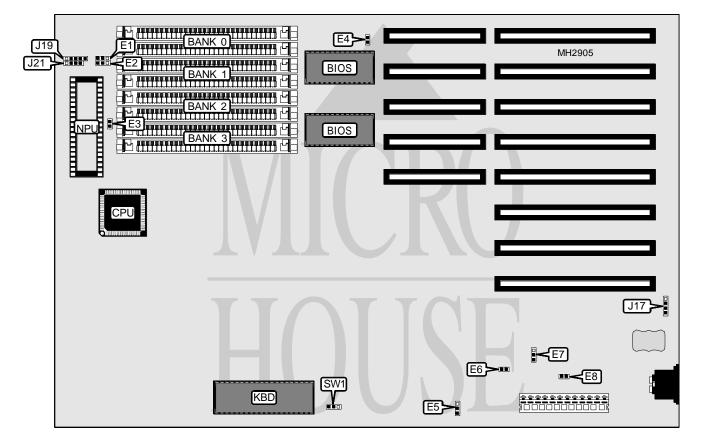

| CONNECTIONS      |          |                     |          |
|------------------|----------|---------------------|----------|
| Purpose          | Location | Purpose             | Location |
| Turbo LED        | E3       | Speaker             | J19      |
| Reset switch     | E6       | Power LED & keylock | J21      |
| External battery | J17      |                     |          |

## PC BRAND 286/12 80286-12MHZ

... continued from previous page

| USER CONFIGURABLE SETTINGS                       |        |                   |  |
|--------------------------------------------------|--------|-------------------|--|
| Function                                         | Jumper | Position          |  |
| í Factory configured - do not alter              | E4     | N/A               |  |
| í CMOS memory normal operation                   | E5     | pins 1 & 2 closed |  |
| CMOS memory clear                                | E5     | pins 2 & 3 closed |  |
| í Reset switch active at all times               | E7     | pins 1 & 2 closed |  |
| Reset switch active only when keyboard is locked | E7     | pins 2 & 3 closed |  |
| í Factory configured - do not alter              | E8     | N/A               |  |
| í Monitor type select monochrome                 | SW1    | pins 1 & 2 closed |  |
| Monitor type select color                        | SW1    | pins 2 & 3 closed |  |

|       |              | DRAM CONFIGURATION | N            |              |
|-------|--------------|--------------------|--------------|--------------|
| Size  | Bank 0       | Bank 1             | Bank 2       | Bank 3       |
| 512KB | (2) 256K x 9 | NONE               | NONE         | NONE         |
| 1MB   | (2) 256K x 9 | (2) 256K x 9       | NONE         | NONE         |
| 2MB   | (2) 256K x 9 | (2) 256K x 9       | (2) 256K x 9 | (2) 256K x 9 |
| 4MB   | (2) 1M x 9   | (2) 1M x 9         | NONE         | NONE         |
| 8MB   | (2) 1M x 9   | (2) 1M x 9         | (2) 1M x 9   | (2) 1M x 9   |

| NPU SPEED CONFIGURATION |                   |                   |  |
|-------------------------|-------------------|-------------------|--|
| Speed                   | E1                | E2                |  |
| High                    | pins 1 & 2 closed | pins 1 & 2 closed |  |
| Low                     | pins 2 & 3 closed | pins 2 & 3 closed |  |