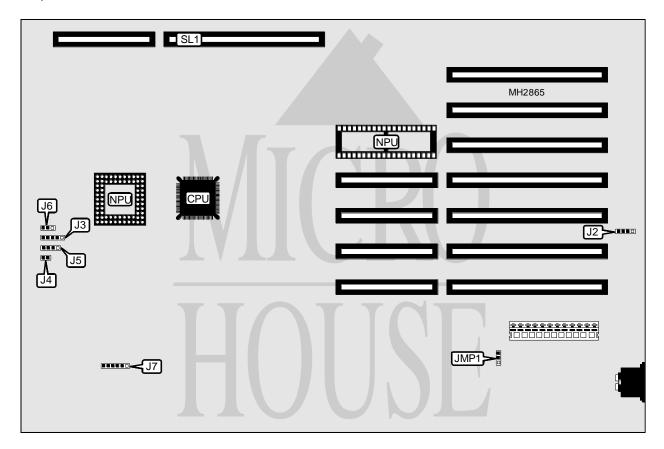

**NPU Options** 80287/80387SX

| CONNECTIONS         |          |                           |          |  |
|---------------------|----------|---------------------------|----------|--|
| Purpose             | Location | Purpose                   | Location |  |
| External battery    | J2       | Speaker                   | J5       |  |
| Power LED & keylock | J3       | External memory card slot | SL1      |  |
| Reset switch        | J4       |                           |          |  |

## OGIVAR, INC. SYSTEM 386

. . . continued from previous page

| USER CONFIGURABLE SETTINGS     |        |                   |  |  |
|--------------------------------|--------|-------------------|--|--|
| Function                       | Jumper | Position          |  |  |
| í Monitor type select color    | JMP1   | pins 1 & 2 closed |  |  |
| Monitor type select monochrome | JMP1   | pins 2 & 3 closed |  |  |

## DRAM CONFIGURATION

Note: The amount of memory is dependent upon the size of the memory card installed. The maximum memory is 16MB.

| CPU SPEED CONFIGURATION |                   |  |  |
|-------------------------|-------------------|--|--|
| Speed                   | J7                |  |  |
| 16MHz                   | pins 1 & 2 closed |  |  |
| 20MHz                   | pins 2 & 3 closed |  |  |

| NPU CONFIGURATION |                   |  |
|-------------------|-------------------|--|
| Туре              | J6                |  |
| None              | pins 2 & 3 closed |  |
| 80287             | pins 2 & 3 closed |  |
| 80387             | pins 1 & 2 closed |  |