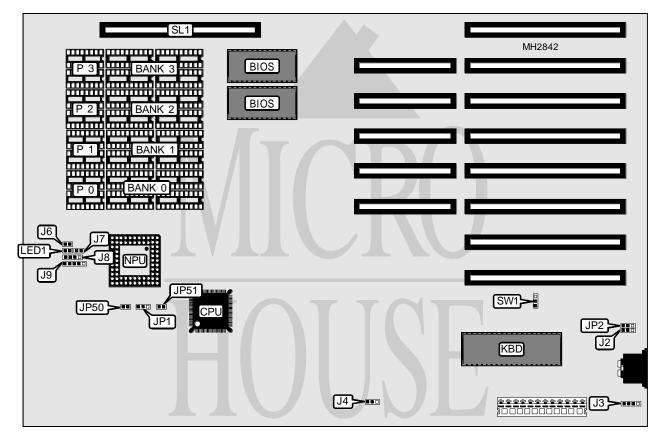

| CONNECTIONS      |          |                      |      |  |
|------------------|----------|----------------------|------|--|
| Purpose          | Location | Location             |      |  |
| External battery | J3       | Power LED & keylock  | 19   |  |
| Reset switch     | J6       | Turbo LED            | LED1 |  |
| Turbo switch     | J7       | External memory card | SL1  |  |
| Speaker          | J8       |                      |      |  |

## ELITEGROUP COMPUTER SYSTEMS, INC. 386SX

... continued from previous page

| USER CONFIGURABLE SETTINGS                   |        |                   |  |
|----------------------------------------------|--------|-------------------|--|
| Function                                     | Jumper | Position          |  |
| í Battery type select internal               | J2     | pins 1 & 2 closed |  |
| Battery type select external                 | J2     | pins 2 & 3 closed |  |
| í CPU speed select OSC/2                     | J4     | pins 1 & 2 closed |  |
| CPU speed select OSC/1                       | J4     | pins 2 & 3 closed |  |
| í NPU disabled                               | JP1    | pins 2 & 3 closed |  |
| NPU enabled                                  | JP1    | pins 1 & 2 closed |  |
| í Power good signal detect from power supply | JP2    | pins 1 & 2 closed |  |
| Power good signal detect from board          | JP2    | pins 2 & 3 closed |  |
| í Factory configured - do not alter          | JP50   | N/A               |  |
| í Factory configured - do not alter          | JP51   | Open              |  |
| í Monitor type select color                  | SW1    | pins 1 & 2 closed |  |
| Monitor type select monochrome               | SW1    | pins 2 & 3 closed |  |

| DRAM CONFIGURATION (ON BOARD) |           |           |           |           |
|-------------------------------|-----------|-----------|-----------|-----------|
| Size                          | Bank 0    | Bank 1    | Bank 2    | Bank 3    |
| 512KB                         | (4) 44256 | NONE      | NONE      | NONE      |
| 1MB                           | (4) 44256 | (4) 44256 | NONE      | NONE      |
| 2MB                           | (4) 44256 | (4) 44256 | (4) 44256 | (4) 44256 |

| DRAM PARITY CONFIGURATION (ON BOARD) |           |           |           |           |
|--------------------------------------|-----------|-----------|-----------|-----------|
| Size                                 | Parity 0  | Parity 1  | Parity 2  | Parity 3  |
| 512KB                                | (2) 41256 | NONE      | NONE      | NONE      |
| 1MB                                  | (2) 41256 | (2) 41256 | NONE      | NONE      |
| 2MB                                  | (2) 41256 | (2) 41256 | (2) 41256 | (2) 41256 |

| DRAM CONFIGURATION (MEMORY CARD) |             |             |             |             |
|----------------------------------|-------------|-------------|-------------|-------------|
| Size                             | Bank 0      | Bank 1      | Bank 2      | Bank 3      |
| 512KB                            | (18) 41256  | NONE        | NONE        | NONE        |
| 2MB                              | (18) 411000 | NONE        | NONE        | NONE        |
| 1MB                              | (18) 41256  | (18) 41256  | NONE        | NONE        |
| 4MB                              | (18) 411000 | (18) 411000 | NONE        | NONE        |
| 1.5MB                            | (18) 41256  | (18) 41256  | (18) 41256  | NONE        |
| 6MB                              | (18) 411000 | (18) 411000 | (18) 411000 | NONE        |
| 2MB                              | (18) 41256  | (18) 41256  | (18) 41256  | (18) 41256  |
| 8MB                              | (18) 411000 | (18) 411000 | (18) 411000 | (18) 411000 |