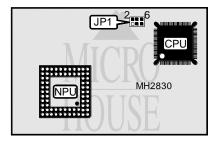

| USER CONFIGURABLE SETTINGS                      |        |                   |  |
|-------------------------------------------------|--------|-------------------|--|
| Function                                        | Jumper | Position          |  |
| í Express/386 installed in AT compatible system | JP1    | pins 1 & 2 closed |  |
| Express/386 installed in MCA compatible system  | JP1    | pins 5 & 6 closed |  |