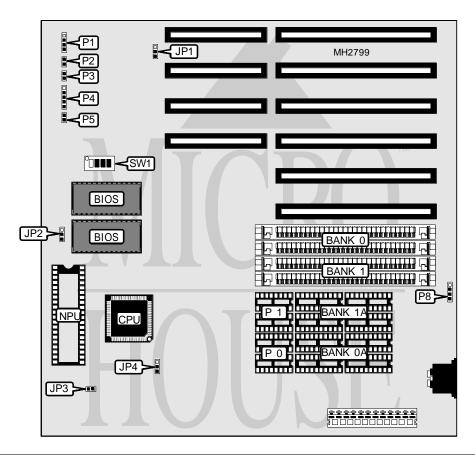

| CONNECTIONS  |          |                     |          |
|--------------|----------|---------------------|----------|
| Purpose      | Location | Purpose             | Location |
| Speaker      | P1       | Power LED & keylock | P4       |
| Reset switch | P2       | Turbo switch        | P5       |
| Turbo LED    | Р3       | External battery    | P8       |

Continued on next page. . .

## UNIDENTIFIED FOX-286

. . . continued from previous page

| USER CONFIGURABLE SETTINGS                      |        |                   |  |  |
|-------------------------------------------------|--------|-------------------|--|--|
| Function                                        | Jumper | Position          |  |  |
| í Parity disabled                               | JP1    | pins 1 & 2 closed |  |  |
| Parity enabled                                  | JP1    | pins 2 & 3 closed |  |  |
| í BIOS type select 27256                        | JP2    | pins 1 & 2 closed |  |  |
| BIOS type select 27128                          | JP2    | pins 2 & 3 closed |  |  |
| í Monitor type select CGA\EGA\VGA               | JP3    | Closed            |  |  |
| Monitor type select monochrome                  | JP3    | Open              |  |  |
| í DRAM speed select normal                      | JP4    | pins 2 & 3 closed |  |  |
| DRAM speed select non standard memory installed | JP4    | pins 1 & 2 closed |  |  |