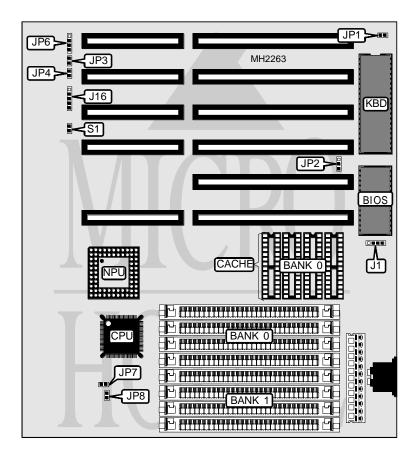

## UNIDENTIFIED 386DX CACHE MAINBOARD

Processor Processor Speed Chip Set Max. Onboard DRAM Cache BIOS Dimensions I/O Options NPU Options 80386DX 33/40MHz OPTI 32MB 128KB AMI 220mm x 170mm None 80387DX

| CONNECTIONS         |          |              |          |  |
|---------------------|----------|--------------|----------|--|
| Purpose             | Location | Purpose      | Location |  |
| External battery    | J1       | Turbo switch | JP4      |  |
| Power LED & keylock | J16      | Speaker      | JP6      |  |
| Turbo LED           | JP3      | Reset switch | S1       |  |

## UNIDENTIFIED 386DX CACHE MAINBOARD

... continued from previous page

| USER CONFIGURABLE SETTINGS       |        |                   |  |  |
|----------------------------------|--------|-------------------|--|--|
| Function                         | Jumper | Position          |  |  |
| í Monitor type select monochrome | JP1    | Open              |  |  |
| Monitor type select color        | JP1    | Closed            |  |  |
| í CMOS memory normal operation   | JP2    | pins 1 & 2 closed |  |  |
| CMOS memory clear                | JP2    | pins 2 & 3 closed |  |  |

| DRAM CONFIGURATION |              |              |  |  |
|--------------------|--------------|--------------|--|--|
| Size               | Bank 0       | Bank 1       |  |  |
| 1MB                | (4) 256K x 9 | NONE         |  |  |
| 2MB                | (4) 256K x 9 | (4) 256K x 9 |  |  |
| 4MB                | (4) 1M x 9   | NONE         |  |  |
| 8MB                | (4) 1M x 9   | (4) 1M x 9   |  |  |
| 16MB               | (4) 4M x 9   | NONE         |  |  |
| 32MB               | (4) 4M x 9   | (4) 4M x 9   |  |  |

| CACHE CONFIGURATION |             |  |  |
|---------------------|-------------|--|--|
| Size                | Bank 0      |  |  |
| 128KB               | (4) 32K x 8 |  |  |

| CPU SPEED CONFIGURATION |        |        |  |  |
|-------------------------|--------|--------|--|--|
| Speed                   | JP7    | JP8    |  |  |
| 50MHz                   | Closed | Open   |  |  |
| 66MHz                   | Open   | Closed |  |  |
| 80MHz                   | Open   | Open   |  |  |