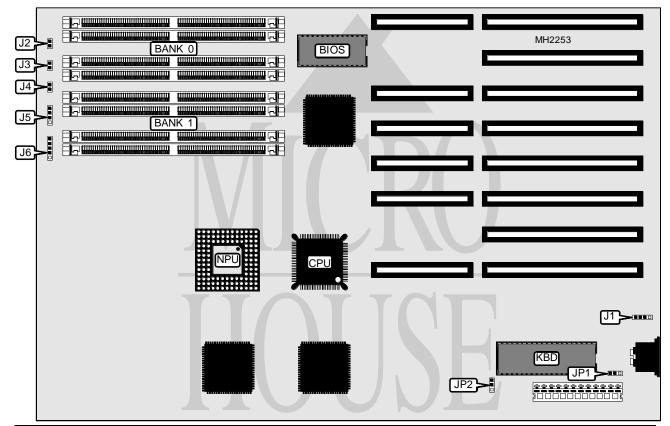

| CONNECTIONS      |          |                     |          |  |
|------------------|----------|---------------------|----------|--|
| Purpose          | Location | Purpose             | Location |  |
| External battery | J1       | Reset switch        | J4       |  |
| Turbo LED        | J2       | Speaker             | J5       |  |
| Turbo switch     | J3       | Power LED & keylock | J6       |  |

## UNIDENTIFIED 386L

... continued from previous page

| USER CONFIGURABLE SETTINGS                   |        |                   |  |  |
|----------------------------------------------|--------|-------------------|--|--|
| Function                                     | Jumper | Position          |  |  |
| í Monitor type select monochrome             | JP1    | pins 1 & 2 closed |  |  |
| Monitor type select color                    | JP1    | pins 2 & 3 closed |  |  |
| í Power good signal detect from power supply | JP2    | pins 1 & 2 closed |  |  |
| Power good signal detect from board          | JP2    | pins 2 & 3 closed |  |  |