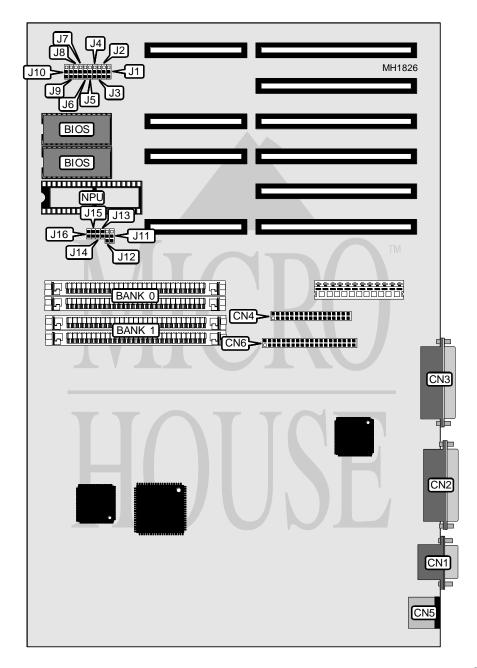

## LEADING EDGE PRODUCTS, INC. MODEL D2/PLUS

. . . continued from previous page.

| CONNECTIONS            |          |                             |          |  |  |  |
|------------------------|----------|-----------------------------|----------|--|--|--|
| Purpose                | Location | Purpose                     | Location |  |  |  |
| Serial port 1          | CN1      | Internal keyboard connector | J11      |  |  |  |
| Serial port 2          | CN2      | Speed & keylock connector   | J12      |  |  |  |
| Parallel port          | CN3      | Power LED & reset           | J13      |  |  |  |
| Floppy drive interface | CN4      | Speaker                     | J14      |  |  |  |
| Bus mouse port         | CN5      | External battery            | J15      |  |  |  |
| IDE interface          | CN6      | IDE interface LED           | J16      |  |  |  |

| USER CONFIGURABLE SETTINGS          |        |                   |  |  |  |
|-------------------------------------|--------|-------------------|--|--|--|
| Function                            | Jumper | Position          |  |  |  |
| í Monitor type select color         | J1     | pins 2 & 3 closed |  |  |  |
| Monitor type select monochrome      | J1     | pins 1 & 2 closed |  |  |  |
| í Parallel port enabled             | J2     | pins 1 & 2 closed |  |  |  |
| Parallel port disabled              | J2     | pins 2 & 3 closed |  |  |  |
| í Floppy drive interface enabled    | J7     | pins 1 & 2 closed |  |  |  |
| Floppy drive interface disabled     | J7     | pins 2 & 3 closed |  |  |  |
| í Bus mouse port enabled            | J8     | pins 1 & 2 closed |  |  |  |
| Bus mouse port disabled             | 18     | pins 2 & 3 closed |  |  |  |
| í IDE interface enabled             | J9     | pins 1 & 2 closed |  |  |  |
| IDE interface disabled              | J9     | pins 2 & 3 closed |  |  |  |
| í Factory configured - do not alter | J10    | N/A               |  |  |  |

| SERIAL PORT CONFIGURATION                               |          |            |            |            |            |  |  |
|---------------------------------------------------------|----------|------------|------------|------------|------------|--|--|
| Port 1                                                  | Port 2   | J3         | J4         | J5         | J6         |  |  |
| í COM1                                                  | í COM2   | pins 1 & 2 |  |  |
| COM3                                                    | COM4     | pins 1 & 2 | pins 1 & 2 | pins 2 & 3 | pins 2 & 3 |  |  |
| COM1                                                    | Disabled | pins 1 & 2 | pins 2 & 3 | pins 1 & 2 | N/A        |  |  |
| Disabled                                                | COM2     | pins 2 & 3 | pins 1 & 2 | N/A        | pins 1 & 2 |  |  |
| COM3                                                    | Disabled | pins 1 & 2 | pins 2 & 3 | pins 2 & 3 | N/A        |  |  |
| Disabled                                                | COM4     | pins 2 & 3 | pins 1 & 2 | N/A        | pins 2 & 3 |  |  |
| Disabled                                                | Disabled | pins 2 & 3 | pins 2 & 3 | N/A        | N/A        |  |  |
| Note: Pins designated should be in the closed position. |          |            |            |            |            |  |  |

| DRAM CONFIGURATION |              |              |  |  |  |
|--------------------|--------------|--------------|--|--|--|
| Size               | Bank 0       | Bank 1       |  |  |  |
| 1MB                | (2) 256K x 9 | (2) 256K x 9 |  |  |  |
| 2MB                | (2) 1M x 9   | NONE         |  |  |  |
| 4MB                | (2) 1M x 9   | (2) 1M x 9   |  |  |  |