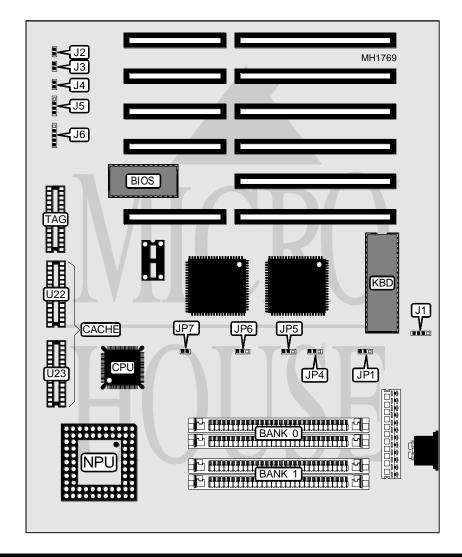

## ELITEGROUP COMPUTER SYSTEMS, INC. WH 386SX

80386SX **Processor** 

**Processor Speed** 16/20/25/33MHz

Winbond **Chip Set** Max. Onboard DRAM 16MB Cache 16/64KB **BIOS** AMI

**Dimensions** 271mm x 218mm

I/O Options None **NPU Options** 80387SX

| CONNECTIONS      |          |                     |          |
|------------------|----------|---------------------|----------|
| Purpose          | Location | Purpose             | Location |
| External battery | J1       | Reset switch        | J4       |
| Turbo LED        | J2       | Speaker             | J5       |
| Turbo switch     | J3       | Power LED & keylock | J6       |

## ELITEGROUP SYSTEMS, INC. WH 386SX

. . . continued from previous page

| USER CONFIGURABLE SETTINGS     |        |                   |  |
|--------------------------------|--------|-------------------|--|
| Function                       | Jumper | Position          |  |
| í Monitor type select color    | JP1    | pins 2 & 3 closed |  |
| Monitor type select monochrome | JP1    | pins 1 & 2 closed |  |
| í Pipeline mode enabled        | JP7    | Closed            |  |
| Pipeline mode disabled         | JP7    | Open              |  |

| DRAM CONFIGURATION |              |              |
|--------------------|--------------|--------------|
| Size               | Bank 0       | Bank 1       |
| 512KB              | (2) 256K x 9 | NONE         |
| 1MB                | (2) 256K x 9 | (2) 256K x 9 |
| 2MB                | (2) 1M x 9   | NONE         |
| 2.5MB              | (2) 1M x 9   | (2) 256K x 9 |
| 4MB                | (2) 1M x 9   | (2) 1M x 9   |
| 8MB                | (2) 4M x 9   | NONE         |
| 10MB               | (2) 4M x 9   | (2) 1M x 9   |
| 16MB               | (2) 4M x 9   | (2) 4M x 9   |

| CACHE CONFIGURATION |             |             |             |
|---------------------|-------------|-------------|-------------|
| Size                | U22         | U23         | TAG         |
| 16KB                | (1) 8K x 8  | (1) 8K x 8  | (1) 8K x 8  |
| 64KB                | (1) 32K x 8 | (1) 32K x 8 | (1) 32K x 8 |

| CACHE JUMPER CONFIGURATION |                   |  |
|----------------------------|-------------------|--|
| Size                       | JP5               |  |
| 16KB                       | pins 2 & 3 closed |  |
| 64KB                       | pins 1 & 2 closed |  |

| CPU SPEED CONFIGURATION |                   |                   |
|-------------------------|-------------------|-------------------|
| Speed                   | JP4               | JP6               |
| CLK2IN/4                | pins 1 & 2 closed | pins 1 & 2 closed |
| CLK2IN/5                | pins 2 &3 closed  | pins 2 & 3 closed |
| CLK2IN/6                | pins 2 &3 closed  | pins 1 & 2 closed |
| CLK2IN/8                | pins 1 & 2 closed | pins 2 &3 closed  |