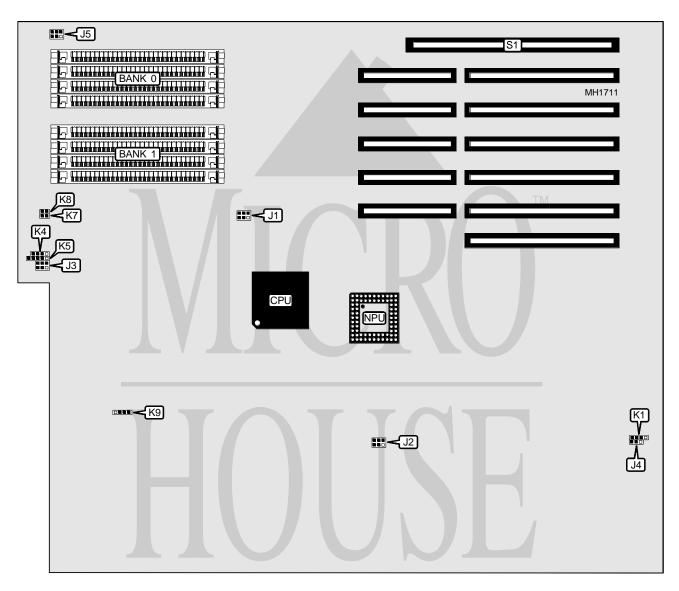

## 386 CACHE-25/33

. . . continued from previous page

| CONNECTIONS         |          |                         |          |  |
|---------------------|----------|-------------------------|----------|--|
| Purpose             | Location | Purpose                 | Location |  |
| External battery    | K1       | Reset switch            | K7       |  |
| Speaker             | K4       | Turbo LED               | К8       |  |
| Power LED & keylock | K5       | 32-bit memory card slot | S1       |  |

| USER CONFIGURABLE SETTINGS                              |        |                      |  |  |
|---------------------------------------------------------|--------|----------------------|--|--|
| Function                                                | Jumper | Position             |  |  |
| í BIOS type select 27128                                | J1     | pins 2 & 3 and 5 & 6 |  |  |
| BIOS type select 27256                                  | J1     | pins 1 & 2 and 5 & 6 |  |  |
| BIOS type select 27512                                  | J1     | pins 1 & 2 and 4 & 5 |  |  |
| í NPU enabled                                           | J2     | pins 1 & 2 and 4 & 5 |  |  |
| NPU disabled                                            | J2     | pins 2 & 3 and 5 & 6 |  |  |
| í Monitor type select color                             | J4     | pins 2 & 3 closed    |  |  |
| Monitor type select monochrome                          | J4     | pins 1 & 2 closed    |  |  |
| í Extended memory installed                             | J5     | pins 2 & 3 and 5 & 6 |  |  |
| Extended memory not installed                           | J5     | pins 1 & 2 and 4 & 5 |  |  |
| í Factory configured - do not alter                     | К9     | N/A                  |  |  |
| Note: Pins designated should be in the closed position. |        |                      |  |  |

| DRAM CONFIGURATION    |                                  |              |                      |  |  |
|-----------------------|----------------------------------|--------------|----------------------|--|--|
| Size                  | Bank 0                           | Bank 1       | J3                   |  |  |
| 1MB                   | (4) 256K x 9                     | NONE         | pins 1 & 4 and 2 & 5 |  |  |
| 2MB                   | (4) 256K x 9                     | (4) 256K x 9 | pins 2 & 5 closed    |  |  |
| 4MB                   | (4) 1M x 9                       | NONE         | pins 1 & 2 closed    |  |  |
| 8MB                   | (4) 1M x 9                       | (4) 1M x 9   | Open                 |  |  |
| Note: Pins designated | should be in the closed position | 1.           |                      |  |  |