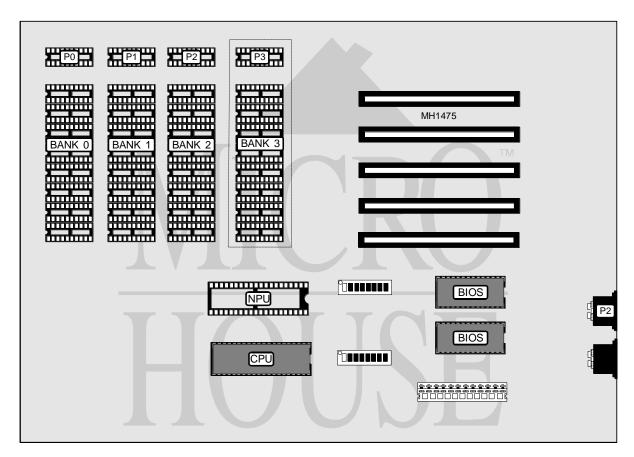

## **IBM CORPORATION** PERSONAL COMPUTER

**Processor** 8088 **Processor Speed** 8MHz **Chip Set** None Max. Onboard DRAM 64KB Cache None **BIOS** AMI/MR

**Dimensions** 355mm x 304mm I/O Options Cassette interface

**NPU Options** 8087

| CONNECTIONS        |    |  |  |  |
|--------------------|----|--|--|--|
| Purpose Location   |    |  |  |  |
| Cassette interface | P2 |  |  |  |

Continued on next page . . .

|      |          | DRAM CONFIGURATION |          |          |
|------|----------|--------------------|----------|----------|
| Size | Bank 0   | Bank 1             | Bank 2   | Bank 3   |
| 16KB | (9) 4116 | NONE               | NONE     | NONE     |
| 32KB | (9) 4116 | (9) 4116           | NONE     | NONE     |
| 48KB | (9) 4116 | (9) 4116           | (9) 4116 | NONE     |
| 64KB | (9) 4116 | (9) 4116           | (9) 4116 | (9) 4116 |