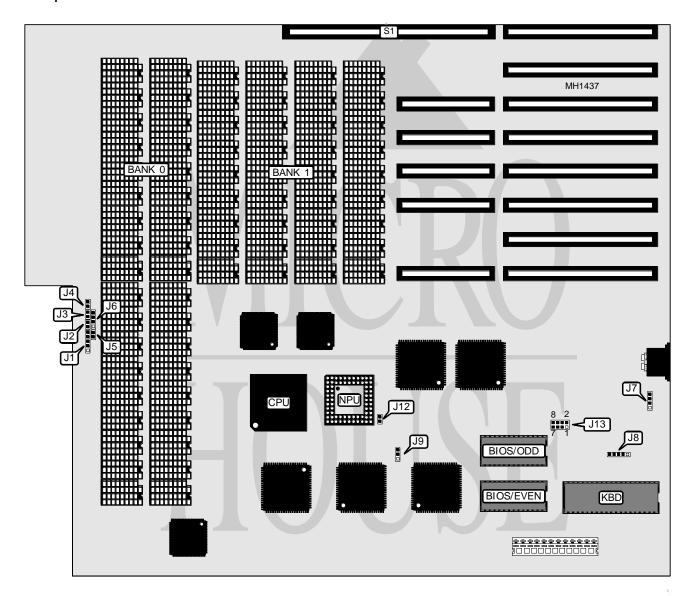

## CAF TECHNOLOGY, INC. B T 3 M M / 5 . 5

... continued from previous page

| CONNECTIONS                   |                     |                                   |    |  |  |
|-------------------------------|---------------------|-----------------------------------|----|--|--|
| Purpose Location Purpose Loca |                     |                                   |    |  |  |
| Power LED & keylock           | J1                  | Speaker                           | JG |  |  |
| Reset switch                  | J2 External battery |                                   | J7 |  |  |
| Turbo LED                     | J3                  | J3 32-bit external memory card S1 |    |  |  |

| USER CONFIGURABLE SETTINGS                                                                                                                             |               |                   |  |  |
|--------------------------------------------------------------------------------------------------------------------------------------------------------|---------------|-------------------|--|--|
| Function                                                                                                                                               | Jumper/Switch | Position          |  |  |
| í Factory configured - do not alter                                                                                                                    | J4            | closed            |  |  |
| í CPU speed select 25MHz                                                                                                                               | J5            | pins 1 & 2 closed |  |  |
| CPU speed select 20MHz                                                                                                                                 | J5            | pins 2 & 3 closed |  |  |
| í Monitor type select color                                                                                                                            | J8            | pins 1 & 2 closed |  |  |
| Monitor type select monochrome                                                                                                                         | J8            | pins 2 & 3 closed |  |  |
| í NPU enabled                                                                                                                                          | J9            | pins 1 & 2 closed |  |  |
| NPU disabled                                                                                                                                           | J9            | pins 2 & 3 closed |  |  |
| í NPU speed select 20MHz                                                                                                                               | J12           | pins 1 & 2 closed |  |  |
| NPU speed select 25MHz                                                                                                                                 | J12           | pins 1 & 2 open   |  |  |
| í Battery select internal                                                                                                                              | J13           | pins 1 & 2 closed |  |  |
| Battery select external (6VDC)                                                                                                                         | J13           | pins 3 & 4 closed |  |  |
| Battery select external (4.5VDC)                                                                                                                       | J13           | pins 5 & 6 closed |  |  |
| Note CPU speed select must not be changed while power is applied to the system.<br>Press (Ctrl) (Alt) (+) to change to the initial speed set using J5. |               |                   |  |  |
| Pressing (Ctrl) (Alt) (-) switches to the opposite speed.                                                                                              |               |                   |  |  |

| DRAM CONFIGURATION |             |             |  |  |
|--------------------|-------------|-------------|--|--|
| Size               | Bank 0      | Bank 1      |  |  |
| 1MB                | (36) 41256  | NONE        |  |  |
| 2MB                | (36) 41256  | (36) 41256  |  |  |
| 4MB                | (36) 411000 | NONE        |  |  |
| 8MB                | (36) 411000 | (36) 411000 |  |  |