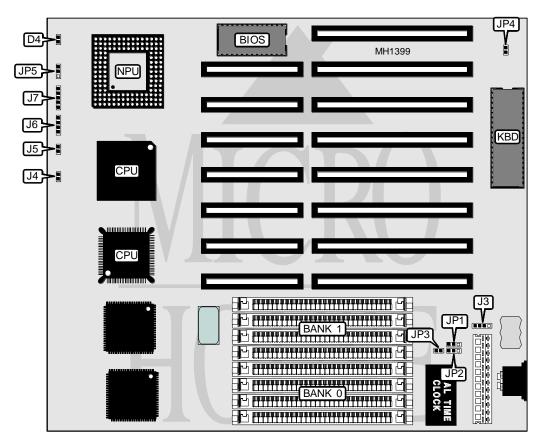

I/O Options None

**NPU Options** 80387/3167/CX83D87

| CONNECTIONS      |          |                     |          |  |  |
|------------------|----------|---------------------|----------|--|--|
| Purpose          | Location | Purpose             | Location |  |  |
| Turbo LED        | D4       | Reset switch        | J5       |  |  |
| External battery | J3       | Speaker             | J6       |  |  |
| Turbo switch     | J4       | Power LED & keylock | J7       |  |  |

## JETPRO INFOTECH COMPANY, LTD. M B - 3 M ( M B - 3 4 0 C 4 M )

. . . continued from previous page

| USER CONFIGURABLE SETTINGS     |        |                   |  |  |
|--------------------------------|--------|-------------------|--|--|
| Function                       | Jumper | Position          |  |  |
| í CMOS memory normal operation | JP1    | pins 2 & 3 closed |  |  |
| CMOS memory clear              | JP1    | pins 1 & 2 closed |  |  |
|                                | JP2    | pins 1 & 2 closed |  |  |
| í RTC type select 146818       | JP3    | closed            |  |  |
|                                | JP2    | pins 2 & 3 closed |  |  |
| RTC type select DS1287         | JP3    | open              |  |  |
| í Monitor type select color    | JP4    | closed            |  |  |
| Monitor type select monochrome | JP4    | open              |  |  |
| í CPU select 80386DX           | JP5    | pins 1 & 2 closed |  |  |
| CPU select CX486DLC            | JP5    | pins 2 & 3 closed |  |  |

|      | DRAM CONFIGURATION |              |
|------|--------------------|--------------|
| Size | Bank 0             | Bank 1       |
| 1MB  | (4) 256K x 9       | NONE         |
| 2MB  | (4) 256K x 9       | (4) 256K x 9 |
| 4MB  | (4) 1M x 9         | NONE         |
| 5MB  | (4) 1M x 9         | (4) 256K x 9 |
| 8MB  | (4) 1M x 9         | (4) 1M x 9   |
| 16MB | (4) 4M x 9         | NONE         |
| 20MB | (4) 4M x 9         | (4) 1M x 9   |
| 32MB | (4) 4M x 9         | (4) 4M x 9   |