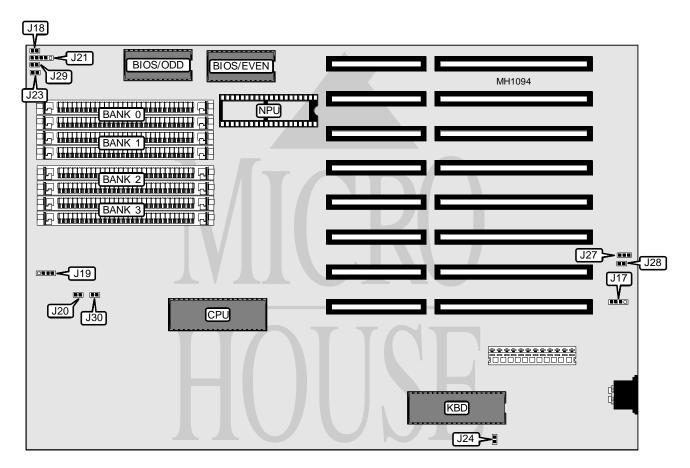

## 286-NEAT

80286 **Processor Processor Speed** 8/16/20MHz **Chip Set C&TNEAT** Max. Onboard DRAM 8MB Cache None **BIOS** CEI

330mm x 219mm **Dimensions** 

I/O Options None **NPU Options** 80287

| CONNECTIONS      |          |                     |          |  |  |  |
|------------------|----------|---------------------|----------|--|--|--|
| Purpose          | Location | Purpose             | Location |  |  |  |
| External battery | J17      | Power LED & keylock | J21      |  |  |  |
| Reset switch     | J18      | Turbo LED           | J23      |  |  |  |
| Speaker          | J19      | Turbo switch        | J29      |  |  |  |

## **SINGA** 286-NEAT

. . . continued from previous page

| USER CONFIGURABLE SETTINGS                    |        |                   |  |  |  |
|-----------------------------------------------|--------|-------------------|--|--|--|
| Function                                      | Jumper | Position          |  |  |  |
| í CPU speed select switchable at turbo switch | J20    | pins 1 & 2 closed |  |  |  |
| CPU speed select switchable at keyboard       | J20    | pins 2 & 3 closed |  |  |  |
| í Monitor type select color                   | J24    | Closed            |  |  |  |
| Monitor type select monochrome                | J24    | Open              |  |  |  |
| í Battery type select internal                | J27    | pins 1 & 2 closed |  |  |  |
| Battery type select external                  | J27    | Open              |  |  |  |
| í Battery charging mode select normal         | J28    | pins 1 & 2 closed |  |  |  |
| Battery charging mode select fast             | J28    | pins 2 & 3 closed |  |  |  |
| í Factory configured - do not alter           | J30    | Open              |  |  |  |

| DRAM CONFIGURATION |              |              |              |              |  |
|--------------------|--------------|--------------|--------------|--------------|--|
| Size               | Bank 0       | Bank 1       | Bank 2       | Bank 3       |  |
| 1MB                | (2) 256K x 9 | (2) 256K x 9 | NONE         | NONE         |  |
| 2MB                | (2) 256K x 9 |  |
| 4MB                | (2) 1M x 9   | (2) 1M x 9   | NONE         | NONE         |  |
| 8MB                | (2) 1M x 9   |  |