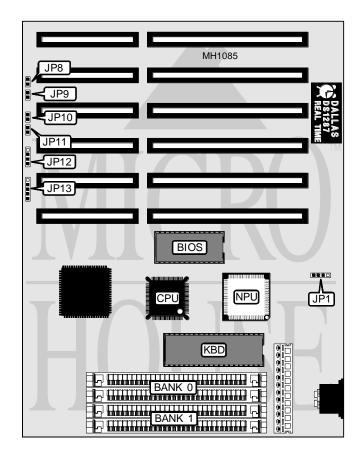

80386SX 16/20/25MHz PC CHIPS 16MB None AMI 220mm x 170mm None 80387SX

| CONNECTIONS      |          |                     |          |  |
|------------------|----------|---------------------|----------|--|
| Purpose          | Location | Purpose             | Location |  |
| External battery | JP1      | Turbo switch        | JP11     |  |
| Reset switch     | JP9      | Speaker             | JP12     |  |
| Turbo LED        | JP10     | Power LED & keylock | JP13     |  |

## ILON USA, INC. M - 3 9 6

... continued from previous page

| USER CONFIGURABLE SETTINGS     |        |                   |  |  |
|--------------------------------|--------|-------------------|--|--|
| Function                       | Jumper | Position          |  |  |
| í Battery type select internal | JP1    | pins 2 & 3 closed |  |  |
| Battery type select external   | JP1    | Closed            |  |  |
| í Monitor type select color    | JP8    | Closed            |  |  |
| Monitor type select monochrome | JP8    | Open              |  |  |

| DRAM CONFIGURATION |              |              |  |  |
|--------------------|--------------|--------------|--|--|
| Size               | Bank 0       | Bank 1       |  |  |
| 512KB              | (2) 256K x 9 | NONE         |  |  |
| 1MB                | (2) 256K x 9 | (2) 256K x 9 |  |  |
| 2MB                | (2) 1M x 9   | NONE         |  |  |
| 4MB                | (2) 1M x 9   | (2) 1M x 9   |  |  |
| 8MB                | (2) 4M x 9   | NONE         |  |  |
| 16MB               | (2) 4M x 9   | (2) 4M x 9   |  |  |