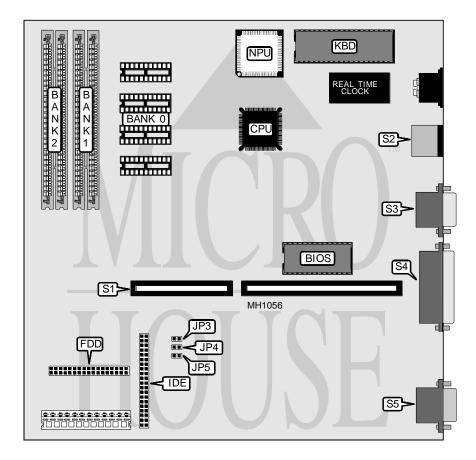

I/O Options Floppy drive interface, IDE interface, parallel port, PS/2 bus mouse, serial port, VGA port

**NPU Options** 80387SX

| CONNECTIONS            |          |               |          |  |  |
|------------------------|----------|---------------|----------|--|--|
| Purpose                | Location | Purpose       | Location |  |  |
| IDE interface          | IDE      | Serial port   | S3       |  |  |
| Floppy drive interface | FDD      | Parallel port | S4       |  |  |
| Riser card             | S1       | VGA interface | S5       |  |  |
| Mouse port             | S2       |               |          |  |  |

## SAMSUNG ELECTRONICS AMERICA, INC. DESKMASTER 386S/25(N)

. . . continued from previous page

| DRAM CONFIGURATION                                         |           |            |            |  |  |  |
|------------------------------------------------------------|-----------|------------|------------|--|--|--|
| Size                                                       | Bank 0    | Bank 1     | Bank 2     |  |  |  |
| 2MB                                                        | (4) 48256 | NONE       | NONE       |  |  |  |
| 4MB                                                        | (4) 48256 | (2) 1M x 9 | NONE       |  |  |  |
| 6MB                                                        | (4) 48256 | (2) 1M x 9 | (2) 1M x 9 |  |  |  |
| 12MB                                                       | (4) 48256 | (2) 1M x 9 | (2) 4M x 9 |  |  |  |
| Note: Bank 0 is factory installed and is not configurable. |           |            |            |  |  |  |

| ON BOARD VIDEO CONFIGURATION |        |        |        |  |  |
|------------------------------|--------|--------|--------|--|--|
| Setting                      | JP3    | JP4    | JP5    |  |  |
| Enabled                      | Closed | Closed | Open   |  |  |
| Disabled                     | Open   | Open   | Closed |  |  |