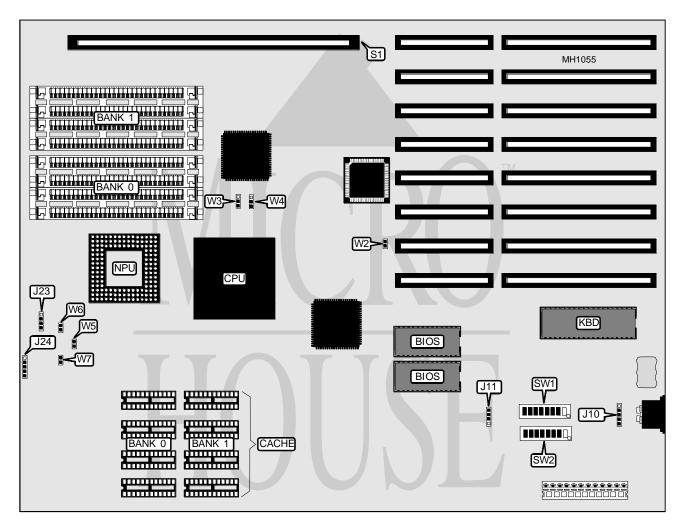

| CONNECTIONS         |          |                             |          |  |
|---------------------|----------|-----------------------------|----------|--|
| Purpose             | Location | Purpose                     | Location |  |
| External battery    | J11      | Reset switch                | W6       |  |
| Speaker             | J23      | Turbo switch                | W7       |  |
| Power LED & keylock | J24      | 32-bit external memory card | S1       |  |
| Turbo LED           | W5       |                             |          |  |

## SAMSUNG ELECTRONICS AMERICA, INC. POWERMASTER SD931

... continued from previous page

| USER CONFIGURABLE SETTINGS          |        |          |  |  |
|-------------------------------------|--------|----------|--|--|
| Function                            | Switch | Position |  |  |
| í Factory configured - do not alter | SW1/1  | On       |  |  |
| í Factory configured - do not alter | SW1/2  | Off      |  |  |
| í Factory configured - do not alter | SW1/3  | Off      |  |  |
| í Factory configured - do not alter | SW1/4  | Off      |  |  |
| í Factory configured - do not alter | SW1/5  | Off      |  |  |
| í Video BIOS select cacheable       | SW1/6  | On       |  |  |
| Video BIOS select non-cacheable     | SW1/6  | Off      |  |  |
| CPU speed select 33MHz              | SW1/7  | Off      |  |  |
| CPU speed select 25MHz              | SW1/7  | On       |  |  |
| í Factory configured - do not alter | SW1/8  | On       |  |  |
| í Factory configured - do not alter | SW1/6  | On       |  |  |

| DRAM CONFIGURATION |              |              |  |  |
|--------------------|--------------|--------------|--|--|
| Size               | Bank 0       | Bank 1       |  |  |
| 1MB                | (4) 256K x 9 | NONE         |  |  |
| 2MB                | (4) 256K x 9 | (4) 256K x 9 |  |  |
| 4MB                | (4) 1M x 9   | NONE         |  |  |
| 5MB                | (4) 256K x 9 | (4) 1M x 9   |  |  |
| 8MB                | (4) 1M x 9   | (4) 1M x 9   |  |  |
| 16MB               | (4) 4M x 9   | NONE         |  |  |
| 20MB               | (4) 1M x 9   | (4) 4M x 9   |  |  |
| 32MB               | (4) 4M x 9   | (4) 4M x 9   |  |  |

| DRAM SWITCH CONFIGURATION |       |       |       |       |       |
|---------------------------|-------|-------|-------|-------|-------|
| Size                      | SW2/1 | SW2/2 | SW2/3 | SW2/4 | SW2/5 |
| 1MB                       | On    | On    | On    | On    | On    |
| 2MB                       | Off   | On    | On    | On    | On    |
| 4MB                       | On    | On    | Off   | On    | On    |
| 5MB                       | On    | On    | Off   | Off   | On    |
| 8MB                       | Off   | On    | Off   | On    | On    |
| 16MB                      | On    | On    | Off   | On    | Off   |
| 20MB                      | On    | On    | Off   | Off   | Off   |
| 32MB                      | Off   | On    | Off   | On    | Off   |

| CACHE CONFIGURATION |             |             |  |  |
|---------------------|-------------|-------------|--|--|
| Size                | Bank 0      | Bank 1      |  |  |
| 64KB                | (4) 8K x 8  | (4) 8K x 8  |  |  |
| 128KB               | (4) 32K x 8 | NONE        |  |  |
| 256KB               | (4) 32K x 8 | (4) 32K x 8 |  |  |

| CACHE JUMPER/SWITCH CONFIGURATION |                   |                   |       |       |  |
|-----------------------------------|-------------------|-------------------|-------|-------|--|
| Size                              | W3                | W4                | SW2/7 | SW2/8 |  |
| 64KB                              | pins 2 & 3 closed | pins 2 & 3 closed | Off   | Off   |  |
| 128KB                             | pins 2 & 3 closed | pins 1 & 2 closed | On    | On    |  |
| 256KB                             | pins 1 & 2 closed | pins 1 & 2 closed | Off   | On    |  |