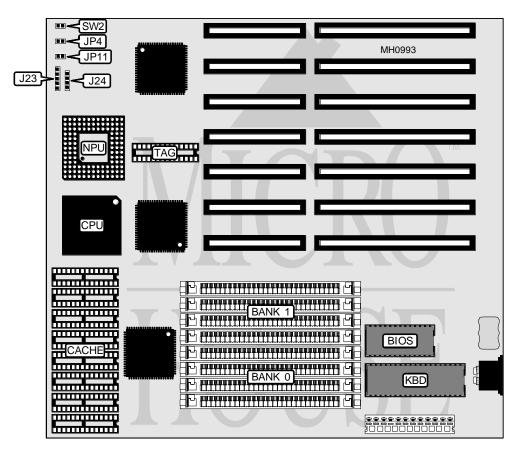

## BEK-TRONIC TECHNOLOGY, INC. B E K - 3 6 0 9

| Processor         | 80386DX       |
|-------------------|---------------|
| Processor Speed   | 33/40MHz      |
| Chip Set          | OPTI          |
| Max. Onboard DRAM | 32MB          |
| Cache             | 64/128KB      |
| BIOS              | AMI           |
| Dimensions        | 220mm x 220mm |
| I/O Options       | None          |
| NPU Options       | 80387DX/3167  |
|                   |               |

| CONNECTIONS         |          |                  |          |
|---------------------|----------|------------------|----------|
| Purpose             | Location | Purpose          | Location |
| Power LED & keylock | J23      | Reset switch     | JP11     |
| Speaker             | J24      | Turbo switch     | SW2      |
| Turbo LED           | JP4      | External battery |          |

Continued on next page . . .

## BEK-TRONIC TECHNOLOGY, INC. BEK-3609

... continued from previous page

| DRAM CONFIGURATION                                                                                |              |              |  |
|---------------------------------------------------------------------------------------------------|--------------|--------------|--|
| Size                                                                                              | Bank 0       | Bank 1       |  |
| 1MB                                                                                               | (4) 256K x 9 | NONE         |  |
| 2MB                                                                                               | (4) 256K x 9 | (4) 256K x 9 |  |
| 4MB                                                                                               | (4) 1M x 9   | NONE         |  |
| 8MB                                                                                               | (4) 1M x 9   | (4) 1M x 9   |  |
| 16MB                                                                                              | (4) 4M x 9   | NONE         |  |
| 32MB                                                                                              | (4) 4M x 9   | (4) 4M x 9   |  |
| Note : The location and settings of all other jumpers, including cache configuration are unknown. |              |              |  |