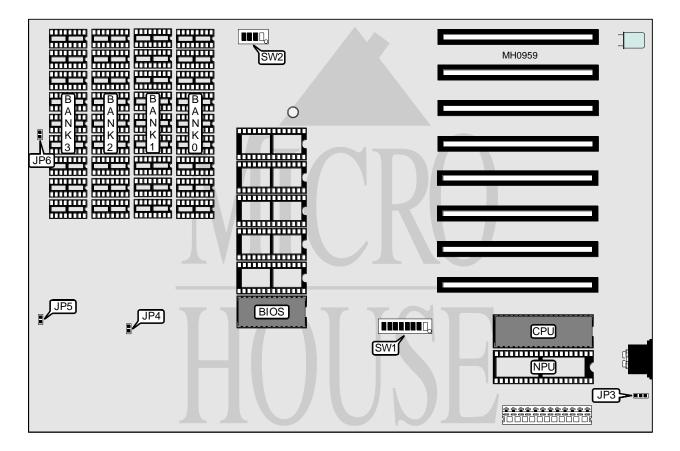

| CONNECTIONS  |          |           |          |
|--------------|----------|-----------|----------|
| Purpose      | Location | Purpose   | Location |
| Keylock      | JP3      | Turbo LED | JP6      |
| Turbo switch | JP5      |           |          |

## SOFTSYS COMPUTER CENTERS, INC. TURBO - V3

... continued from previous page

| USER CONFIGURABLE SETTINGS                      |               |          |  |
|-------------------------------------------------|---------------|----------|--|
| Function                                        | Jumper/Switch | Position |  |
| í CPU speed select switchable from turbo switch | JP4           | Closed   |  |
| CPU speed select switchable from keyboard       | JP4           | Open     |  |
| í Self test enabled                             | SW1/1         | Off      |  |
| Self test disabled                              | SW1/1         | On       |  |
| í NPU disabled                                  | SW1/2         | On       |  |
| NPU enabled                                     | SW1/2         | Off      |  |

|       |           | DRAM CONFIGURATION |           |          |
|-------|-----------|--------------------|-----------|----------|
| Size  | Bank 0    | Bank 1             | Bank 2    | Bank 3   |
| 64KB  | (8) 4164  | NONE               | NONE      | NONE     |
| 128KB | (8) 4164  | (8) 4164           | NONE      | NONE     |
| 192KB | (8) 4164  | (8) 4164           | (8) 4164  | NONE     |
| 256KB | (8) 4164  | (8) 4164           | (8) 4164  | (8) 4164 |
| 448KB | (8) 41256 | (8) 4164           | (8) 4164  | (8) 4164 |
| 640KB | (8) 41256 | (8) 41256          | (8) 4164  | (8) 4164 |
| 640KB | (8) 41256 | (8) 41256          | (8) 41256 | NONE     |

| DRAM SWITCH CONFIGURATION                                                    |       |       |       |       |       |       |
|------------------------------------------------------------------------------|-------|-------|-------|-------|-------|-------|
| Size                                                                         | SW1/3 | SW1/4 | SW2/1 | SW2/2 | SW2/3 | SW2/4 |
| 64KB                                                                         | On    | On    | On    | On    | On    | On    |
| 128KB                                                                        | Off   | On    | On    | On    | Off   | On    |
| 192KB                                                                        | On    | Off   | On    | On    | On    | Off   |
| 256KB                                                                        | Off   | Off   | On    | On    | Off   | Off   |
| 448KB                                                                        | Off   | Off   | On    | Off   | Off   | Off   |
| 640KB <sup>1</sup>                                                           | Off   | Off   | Off   | On    | Off   | Off   |
| 640KB <sup>2</sup>                                                           | Off   | Off   | Off   | Off   | Off   | Off   |
| Note <sup>1</sup> : Use this setting when Bank 3 is populated with (8) 4164. |       |       |       |       |       |       |
| Note <sup>2</sup> : Use this setting when Bank 3 is unpopulated.             |       |       |       |       |       |       |