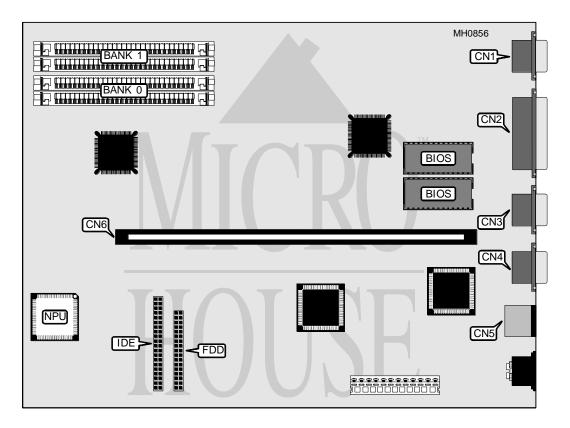

I/O Options VGA port, parallel port, bus mouse, serial ports (2), IDE interface, floppy drive interface

**NPU Options** 80387SX

| CONNECTIONS   |          |                |          |  |
|---------------|----------|----------------|----------|--|
| Purpose       | Location | Purpose        | Location |  |
| VGA port      | CN1      | Serial port 2  | CN4      |  |
| Parallel port | CN2      | PS/2 bus mouse | CN5      |  |
| Serial port 1 | CN3      | Riser card     | CN6      |  |