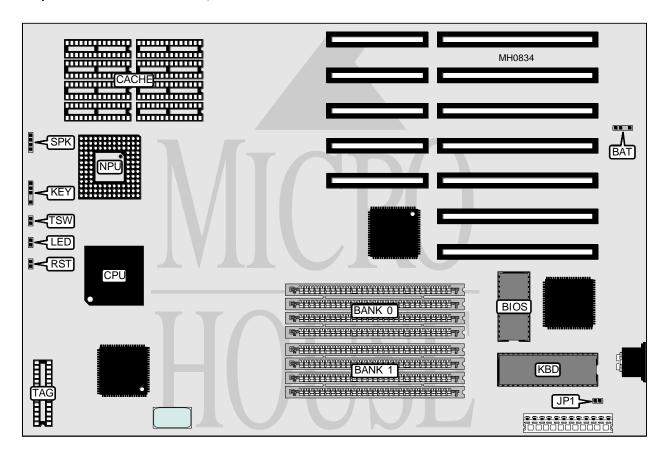

## C325-4

**Processor** 80386DX **Processor Speed** 33/40MHz **Chip Set ETEQ** Max. Onboard DRAM 32MB Cache 64KB **BIOS** AMI

330mm x 218mm **Dimensions** 

I/O Options None **NPU Options** 80387/3167

| CONNECTIONS         |          |              |          |  |  |
|---------------------|----------|--------------|----------|--|--|
| Purpose             | Location | Purpose      | Location |  |  |
| External battery    | BAT      | Reset switch | RST      |  |  |
| Power LED & keylock | KEY      | Speaker      | SPK      |  |  |
| Turbo LED           | LED      | Turbo switch | TSW      |  |  |

## CAF TECHNOLOGY, INC.

C 3 2 5 - 4

. . . continued from previous page

| USER CONFIGURABLE SETTINGS             |        |          |  |  |
|----------------------------------------|--------|----------|--|--|
| Function                               | Jumper | Position |  |  |
| í CPU speed switchable from keyboard   | JP1    | Closed   |  |  |
| CPU speed switchable from turbo switch | JP1    | Open     |  |  |

| DRAM CONFIGURATION |              |              |  |  |  |
|--------------------|--------------|--------------|--|--|--|
| Size               | Bank 0       | Bank 1       |  |  |  |
| 1MB                | (4) 256K x 9 | NONE         |  |  |  |
| 2MB                | (4) 256K x 9 | (4) 256K x 9 |  |  |  |
| 4MB                | (4) 1M x 9   | NONE         |  |  |  |
| 5MB                | (4) 256K x 9 | (4) 1M x 9   |  |  |  |
| 8MB                | (4) 1M x 9   | (4) 1M x 9   |  |  |  |
| 16MB               | (4) 4M x 9   | NONE         |  |  |  |
| 32MB               | (4) 4M x 9   | (4) 4M x 9   |  |  |  |

| CACHE CONFIGURATION |            |            |  |  |
|---------------------|------------|------------|--|--|
| Size                | Bank 0     | TAG        |  |  |
| 64KB                | (8) 8K x 8 | (1) 8K x 8 |  |  |