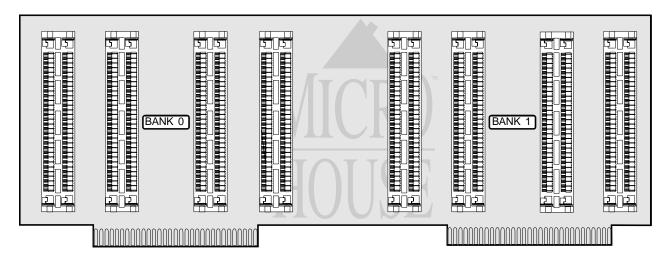

| DRAM CONFIGURATION |              |              |  |  |
|--------------------|--------------|--------------|--|--|
| Size               | Bank 0       | Bank 1       |  |  |
| 2MB                | (8) 256K x 9 | NONE         |  |  |
| 4MB                | (8) 256K x 9 | (8) 256K x 9 |  |  |
| 8MB                | (8) 1M x 9   | NONE         |  |  |
| 10MB               | (8) 1M x 9   | (8) 256K x 9 |  |  |
| 16MB               | (8) 1M x 9   | (8) 1M x 9   |  |  |
| 32MB               | (8) 4M x 9   | NONE         |  |  |
| 34MB               | (8) 4M x 9   | (8) 256K x 9 |  |  |
| 40MB               | (8) 4M x 9   | (8) 1M x 9   |  |  |
| 64MB               | (8) 4M x 9   | (8) 4M x 9   |  |  |