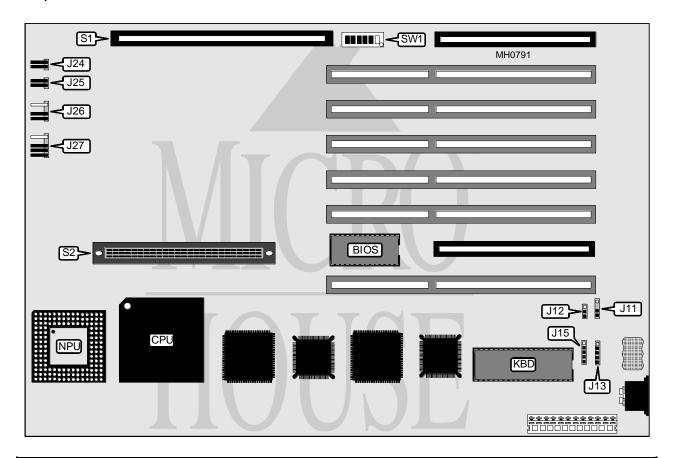

## E486

**Processor** 80486DX **Processor Speed** 25/33MHz Chip Set Intel

Max. Onboard DRAM 64MB (on external DRAM card) Cache 128KB (on external SRAM card)

**BIOS** Phoenix

**Dimensions** 330mm x 218mm

I/O Options 32-Bit external system DRAM card slot, 32-Bit external SRAM card slot, PS/2 bus mouse

connector

**NPU Options** 4167

| CONNECTIONS        |          |                           |          |  |
|--------------------|----------|---------------------------|----------|--|
| Purpose            | Location | Purpose                   | Location |  |
| External battery   | J11      | Speaker                   | J26      |  |
| Auxiliary keyboard | J13      | Power LED & keylock       | J27      |  |
| PS/2 bus mouse     | J15      | 32-Bit external DRAM card | S1       |  |
| Turbo LED          | J24      | 32-Bit external SRAM card | S2       |  |
| Reset switch       | J25      |                           |          |  |

## MAGUS DATA TECHNOLOGY, INC. E 4 8 6

. . . continued from previous page

| USER CONFIGURABLE SETTINGS                   |               |                   |  |  |
|----------------------------------------------|---------------|-------------------|--|--|
| Function                                     | Jumper/Switch | Position          |  |  |
| í Power good signal detect from power supply | J12           | pins 1 & 2 closed |  |  |
| Power good signal detect from board          | J12           | pins 2 & 3 closed |  |  |
| í SRAM Cache enabled (internal & external)   | SW1/1         | On                |  |  |
| SRAM Cache disabled (internal & external)    | SW1/1         | Off               |  |  |
| í Factory configured - do not alter          | SW1/2         | N/A               |  |  |
| í Factory configured - do not alter          | SW1/3         | N/A               |  |  |
| í CMOS memory normal operation               | SW1/4         | On                |  |  |
| CMOS memory clear                            | SW1/4         | Off               |  |  |
| í Password check enabled                     | SW1/5         | On                |  |  |
| Password check disabled                      | SW1/5         | Off               |  |  |
| í Monitor type select color                  | SW1/6         | On                |  |  |
| Monitor type select monochrome               | SW1/6         | Off               |  |  |