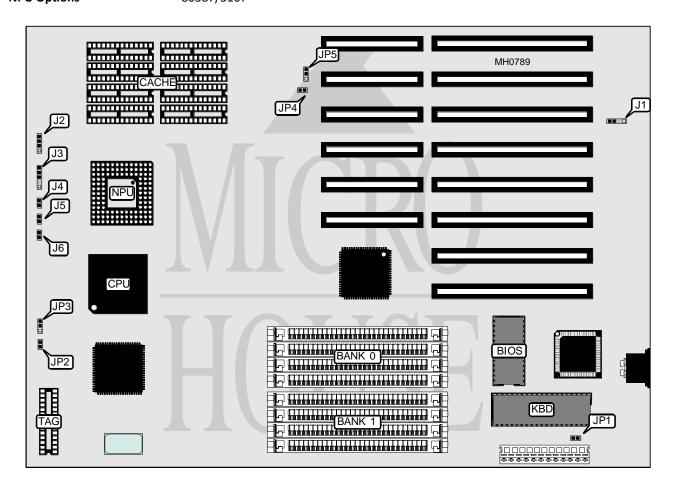

## J-BOND COMPUTER SYSTEMS CORPORATION A340C-G01

**Processor** 80386DX **Processor Speed** 33/40MHz **Chip Set ETEQ** Max. Onboard DRAM 32MB Cache 64/256KB **Dimensions** 330mm x 218mm

**BIOS** AMI I/O Options None **NPU Options** 80387/3167

| CONNECTIONS         |          |              |          |  |  |
|---------------------|----------|--------------|----------|--|--|
| Purpose             | Location | Purpose      | Location |  |  |
| External battery    | J1       | Turbo switch | J4       |  |  |
| Speaker             | J2       | Turbo LED    | J5       |  |  |
| Power LED & keylock | J3       | Reset switch | J6       |  |  |

## J-BOND COMPUTER SYSTEMS CORPORATION A340C-G01

. . . continued from previous page

| USER CONFIGURABLE SETTINGS                           |        |          |  |  |
|------------------------------------------------------|--------|----------|--|--|
| Function                                             | Jumper | Position |  |  |
| í CPU speed switchable from turbo switch             | JP1    | Open     |  |  |
| í CPU speed switchable from turbo switch or keyboard | JP1    | Closed   |  |  |

| DRAM CONFIGURATION |              |              |  |  |  |
|--------------------|--------------|--------------|--|--|--|
| Size               | Bank 0       | Bank 1       |  |  |  |
| 1MB                | (4) 256K x 9 | NONE         |  |  |  |
| 2MB                | (4) 256K x 9 | (4) 256K x 9 |  |  |  |
| 4MB                | (4) 1M x 9   | NONE         |  |  |  |
| 8MB                | (4) 1M x 9   | (4) 1M x 9   |  |  |  |
| 16MB               | (4) 4M x 9   | NONE         |  |  |  |
| 32MB               | (4) 4M x 9   | (4) 4M x 9   |  |  |  |

| CACHE CONFIGURATION |             |             |  |  |
|---------------------|-------------|-------------|--|--|
| Size                | Bank 0      | TAG         |  |  |
| 64KB                | (8) 8K x 8  | (1) 8K x 8  |  |  |
| 256KB               | (8) 32K x 8 | (1) 32K x 8 |  |  |

| CACHE JUMPER CONFIGURATION |        |                   |        |                   |  |
|----------------------------|--------|-------------------|--------|-------------------|--|
| Size                       | JP2    | JP3               | JP4    | JP5               |  |
| 64KB                       | Open   | pins 1 & 2 closed | Open   | pins 1 & 2 closed |  |
| 256KB                      | Closed | pins 2 & 3 closed | Closed | pins 1 & 2 closed |  |