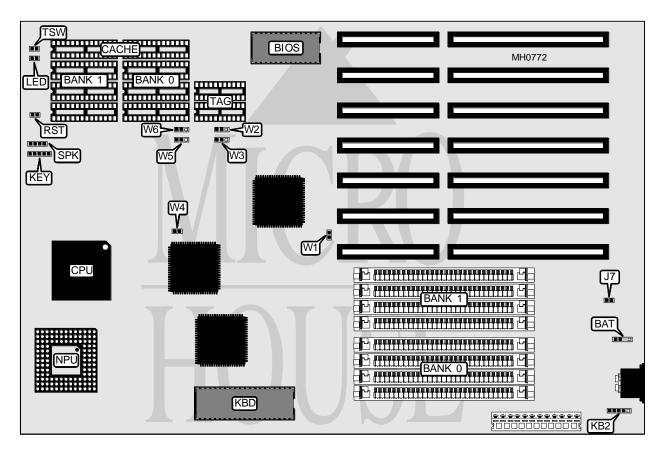

**NPU Options** 80387/3167

| CONNECTIONS         |          |              |          |  |
|---------------------|----------|--------------|----------|--|
| Purpose             | Location | Purpose      | Location |  |
| External battery    | BAT      | Reset switch | RST      |  |
| Power LED & keylock | KEY      | Speaker      | SPK      |  |
| Auxiliary keyboard  | KB2      | Turbo switch | TSW      |  |
| Turbo LED           | LED      |              |          |  |

## BAT386-33/40WB (MODEL 347)

. . . continued from previous page

| USER CONFIGURABLE SETTINGS     |        |          |  |  |
|--------------------------------|--------|----------|--|--|
| Function                       | Jumper | Position |  |  |
| í Monitor type select color    | J7     | Closed   |  |  |
| Monitor type select monochrome | J7     | Open     |  |  |
| í CMOS memory normal operation | W1     | Open     |  |  |
| CMOS memory clear              | W1     | Closed   |  |  |
| í Bus speed select CLKIN/8     | W4     | Closed   |  |  |
| Bus speed select CLKIN/6       | W4     | Open     |  |  |

|      | DRAM CONFIGURATION |              |
|------|--------------------|--------------|
| Size | Bank 0             | Bank 1       |
| 1MB  | (4) 256K x 9       | NONE         |
| 2MB  | (4) 256K x 9       | (4) 256K x 9 |
| 4MB  | (4) 1M x 9         | NONE         |
| 5MB  | (4) 1M x 9         | (4) 256K x 9 |
| 8MB  | (4) 1M x 9         | (4) 1M x 9   |
| 16MB | (4) 4M x 9         | NONE         |
| 17MB | (4) 4M x 9         | (4) 256K x 9 |
| 20MB | (4) 4M x 9         | (4) 1M x 9   |
| 32MB | (4) 4M x 9         | (4) 4M x 9   |

| CACHE CONFIGURATION |             |             |             |  |
|---------------------|-------------|-------------|-------------|--|
| Size                | Bank 0      | Bank 1      | TAG         |  |
| 64KB                | (4) 8K x 8  | (4) 8K x 8  | (2) 16K x 4 |  |
| 128KB               | (4) 32K x 8 | NONE        | (2) 16K x 4 |  |
| 256KB               | (4) 32K x 8 | (4) 32K x 8 | (2) 16K x 4 |  |

| CACHE JUMPER CONFIGURATION |                   |                   |                   |                   |
|----------------------------|-------------------|-------------------|-------------------|-------------------|
| Size                       | W2                | W3                | W5                | W6                |
| 64KB                       | pins 1 & 2 closed |
| 128KB                      | pins 1 & 2 closed | pins 1 & 2 closed | pins 2 & 3 closed | pins 2 & 3 closed |
| 256KB                      | pins 2 & 3 closed |