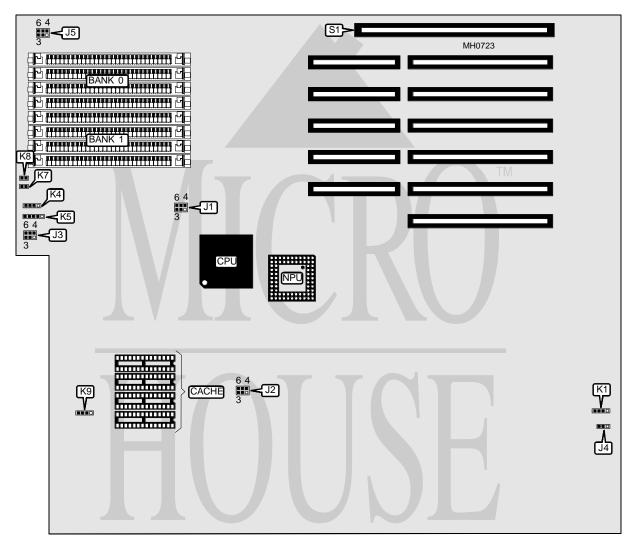

## 386 CACHE 25/33

80386DX **Processor Processor Speed** 25/33MHz **Chip Set** UMC Max. Onboard DRAM 8MB Cache 64KB **BIOS** AMI

**Dimensions** 355mm x 304mm

I/O Options 32-bit external memory card slot

**NPU Options** 80387

| CONNECTIONS         |          |                             |          |  |
|---------------------|----------|-----------------------------|----------|--|
| Purpose             | Location | Purpose                     | Location |  |
| External battery    | K1       | Turbo LED                   | K8       |  |
| Speaker             | K4       | Turbo switch                | К9       |  |
| Power LED & keylock | K5       | 32-bit external memory card | S1       |  |
| Reset switch        | K7       |                             |          |  |

## UNIDENTIFIED 386 CACHE 25/33

. . . continued from previous page

| USER CONFIGURABLE SETTINGS             |               |                          |  |  |
|----------------------------------------|---------------|--------------------------|--|--|
| Function                               | Jumper        | Position                 |  |  |
| í NPU disabled                         | J2            | pins 2 & 3, 5 & 6 closed |  |  |
| NPU enabled                            | J2            | pins 1 & 2, 4 & 5 closed |  |  |
| í Upper memory enabled (384KB)         | J3 pins 3 & 6 | Open                     |  |  |
| Upper memory disabled (384KB)          | J3 pins 3 & 6 | Closed                   |  |  |
| í Monitor type select color            | J4            | pins 2 & 3 closed        |  |  |
| Monitor type select monochrome         | J4            | pins 1 & 2 closed        |  |  |
| í Memory expansion board not installed | J5            | pins 1 & 2, 4 & 5 closed |  |  |
| Memory expansion board installed       | J5            | pins 2 & 3, 5 & 6 closed |  |  |

| DRAM CONFIGURATION |              |              |  |  |
|--------------------|--------------|--------------|--|--|
| Size               | Bank 0       | Bank 1       |  |  |
| 1MB                | (4) 256K x 9 | NONE         |  |  |
| 2MB                | (4) 256K x 9 | (4) 256K x 9 |  |  |
| 4MB                | (4) 1M x 9   | NONE         |  |  |
| 8MB                | (4) 1M x 9   | (4) 1M x 9   |  |  |

| DRAM JUMPER CONFIGURATION |                          |  |  |  |
|---------------------------|--------------------------|--|--|--|
| Size                      | J3                       |  |  |  |
| 1MB                       | pins 1 & 4, 2 & 5 closed |  |  |  |
| 2MB                       | pins 2 & 5 closed        |  |  |  |
| 4MB                       | pins 1 & 4 closed        |  |  |  |
| 8MB                       | Open                     |  |  |  |

| BIOS CONFIGURATION |                          |  |  |
|--------------------|--------------------------|--|--|
| Size               | J1                       |  |  |
| 27256              | pins 1 & 2, 5 & 6 closed |  |  |
| 27512              | pins 1 & 2, 4 & 5 closed |  |  |
| 27128              | pins 2 & 3, 5 & 6 closed |  |  |