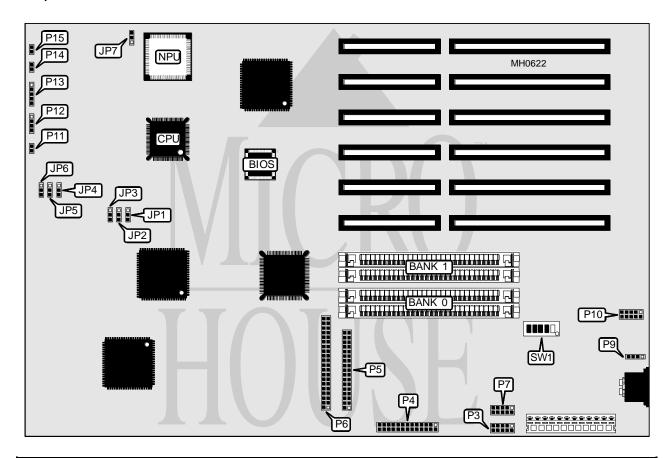

port

**NPU Options** 80387SX

| CONNECTIONS            |          |                     |          |  |
|------------------------|----------|---------------------|----------|--|
| Purpose                | Location | Purpose             | Location |  |
| Serial port (COM1)     | P3       | VGA port            | P10      |  |
| Parallel port          | P4       | Reset switch        | P11      |  |
| Floppy drive interface | P5       | Speaker             | P12      |  |
| IDE interface          | P6       | Power LED & keylock | P13      |  |
| Serial port (COM2)     | P7       | Turbo LED           | P14      |  |
| PS/2 bus mouse         | P9       | IDE interface LED   | P15      |  |

## SCI SYSTEMS, INC. TC316SX/TC320SX/TC325SX

. . . continued from previous page

| USER CONFIGURABLE SETTINGS                                 |               |                   |  |  |
|------------------------------------------------------------|---------------|-------------------|--|--|
| Function                                                   | Jumper/Switch | Position          |  |  |
| í VGA interrupt request generation disabled                | JP1           | pins 1 & 2 closed |  |  |
| VGA interrupt request generation enabled                   | JP1           | pins 2 & 3 closed |  |  |
| í VGA port enabled                                         | JP2           | pins 2 & 3 closed |  |  |
| VGA port disabled                                          | JP2           | pins 1 & 2 closed |  |  |
| í IDE drive installed select 1                             | JP3           | pins 1 & 2 closed |  |  |
| IDE drives installed select 2                              | JP3           | pins 2 & 3 closed |  |  |
| í Pipeline mode enabled                                    | JP4           | pins 2 & 3 closed |  |  |
| Pipeline mode disabled                                     | JP4           | pins 1 & 2 closed |  |  |
| í Floppy drive generation of disk change signal disabled   | JP5           | pins 1 & 2 closed |  |  |
| Floppy drive generation of disk change signal enabled      | JP5           | pins 2 & 3 closed |  |  |
| í Monitor type select color                                | JP6           | pins 1 & 2 closed |  |  |
| Monitor type select monochrome                             | JP6           | pins 2 & 3 closed |  |  |
| í CMOS memory normal operation                             | JP7           | pins 2 & 3 closed |  |  |
| CMOS memory clear                                          | JP7           | pins 1 & 2 closed |  |  |
| í Factory configured - do not alter                        | SW1/switch 1  | open              |  |  |
| í Factory configured - do not alter                        | SW1/switch 2  | closed            |  |  |
| í Video mode select 1024x768 pixel resolution interlaced   | SW1/switch 5  | closed            |  |  |
| Video mode select 1024x768 pixel resolution non-interlaced | SW1/switch 5  | open              |  |  |